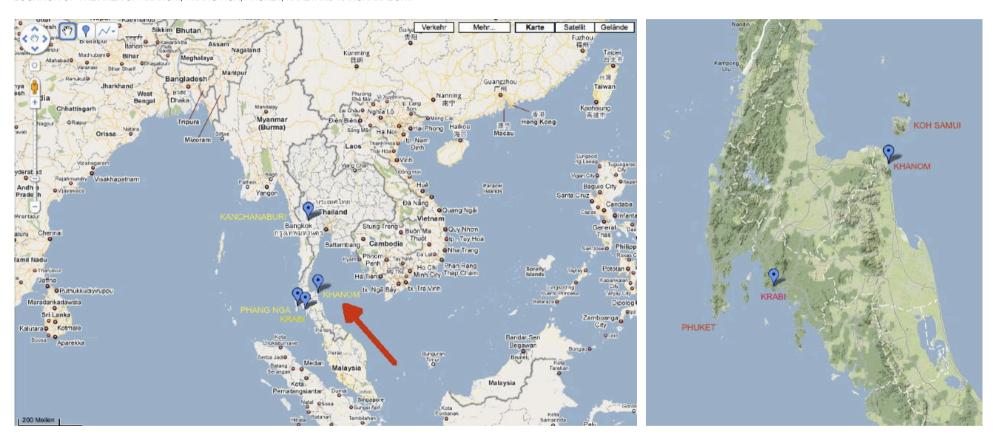

## PROJECT LOCATIONS OVERVIEW ALL AREAS

LOCATION OF THE AREA OF KHANOM, PHANG NGA, PHUKET, KRABI AND KANCHANABURI:

this file contains several excellent opportunities to purchase property in the area of khanom, but also in phang nga, phuket, kanchanaburi and krabi. in this overview you find a short description of every project, and on the individual sheets all necessary details. for more information download the corresponding PDF files from the website.