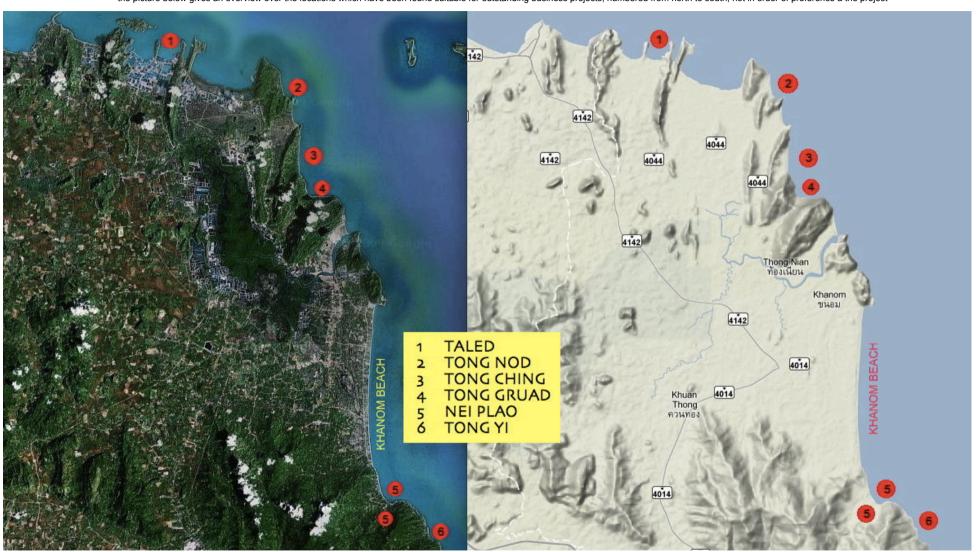

the picture below gives an overview over the locations which have been found suitable for outstanding business projects, numbered from north to south, not in order of preference a the project

#### NORTH OF KHANOM'S MAIN BEACH:

## 1 TALED code kha01

a very big plot (we have pre-contracts for an area of about 500 rai), with the option to buy more connecting land, up to 2'000 rai. as such suitable for all kinds of projects: marina, resorts, residential villas, shopping etc. SUITABLE FOR BUSINESS: 10 out of 10 (mainly because of a very reasonable price)

## 2 TONG NOD code kha02

extremely beautiful around 200 rai plot, suitable for any resort or residential villa project. we have made pre-contracts for about 70 rai. about 400 meters beach front. Smaller plots available, starting at 2 rai. SUITABLE FOR BUSINESS: 10 out of 10

## 3 TONG CHING code kha03

all together around 300 rai of one of the most beautiful beaches in the area. highly suitable for any resort, community or residential villa project which is close to nature in concept. fully surrounded by national park.

## 4 TONG GRUAD code kha04

the most private of all the beaches, because only accessible by boat or over the mountain. the 565 rai plot we have made a pre-contract includes the full access from the main road over the mountain. about 400 meters beach front, while most of the remaining steep land is used as an organic fruit plantation. since most of the land titles are not chanote or nor sor sam kor (the only ones allowing construction) this plot is recommended to purchase as an investment. in the future it is possible to upgrade the land titles to chanote.

#### SOUTH OF KHANOM'S MAIN BEACH:

#### 14 NFI PLAO

code kha09

beautiful plot with 110 meter beach front, between na dan and nei plao. In total 39.5 rai, of which 12.5 rai below the main road and 27 rai above the main road, which goes through the property. mixed vegetation with lots of coconut palms.

## 15 NEI PLAO

code kha10

beautiful semi private beach with sand and big rocks and old trees. very romantic place with ca. 130 meter beach front of which ca. 40 meter is a sandy bay.

mixed vegetation and plenty of beautiful rocks. only ca. 4'500 m2 are below the main road with direct beach access. the big rest is above the road with an amazing view. decent slope. ideal for a resort or villa properties or resort.

## 17 TONG YI (TONG YEE)

in total 11 rai, divided by the main road which leads through the property. the plot on the beach is 5 rai, slight slope and 60 meter beach front, mainly rocks (no sandy beach). the remaining 6 rai above the road has also a slight slope, both have a mixed vegetation with lots of coconut palms. very sunny and beautiful plot, for sale at a very attractive price.

## 18 TONG YI (TONG YEE)

in total 26 rai, divided by the main road which leads through the property. the plot on the beach is 6.25 rai, slight slope and 154 meter beach front, mainly rocks (no sandy beach). the remaining 20.25 rai above the road has also a slight slope, both have a mixed vegetation with lots of coconut palms. very attractive shoreline and ceompetitive price. suitable for resort or private villa project.