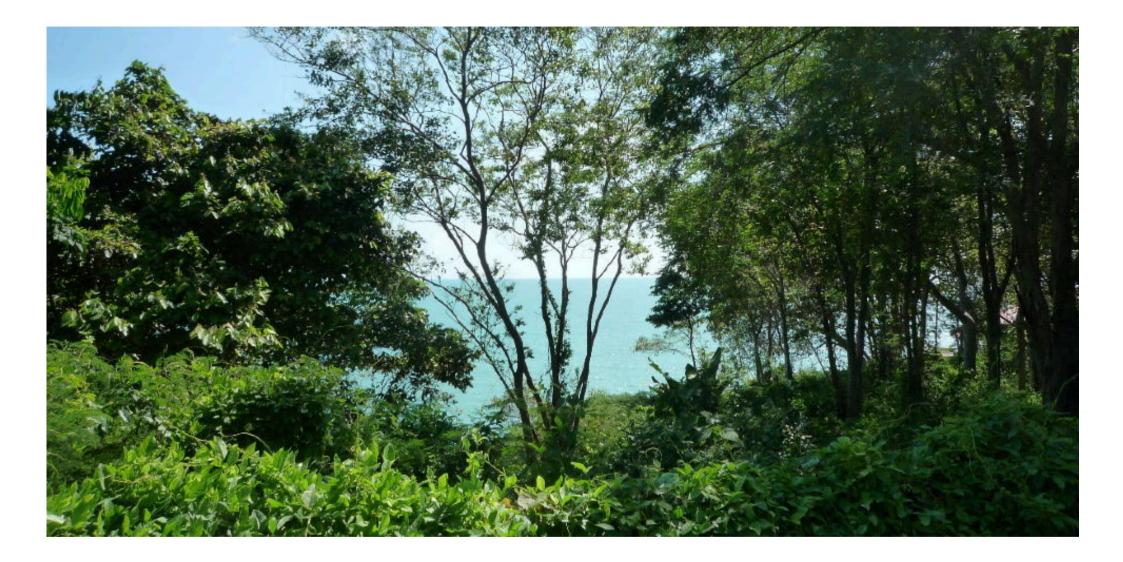

### c) LAND TYPE:

structure: the land has a mixed slope, some steep some almost flat, mainly used for mixed forest.

**borders:** east: the sea. about 130 meter beach front, of which around 40 meter is a beautiful white sandy bay, the rest big rocks.

unique: very beautiful and romantic beach plot. 4'500 m2 are between the beach and the main road, which goes directly through the property. the remaining almost 17 rai are above the road. amazing beach views.