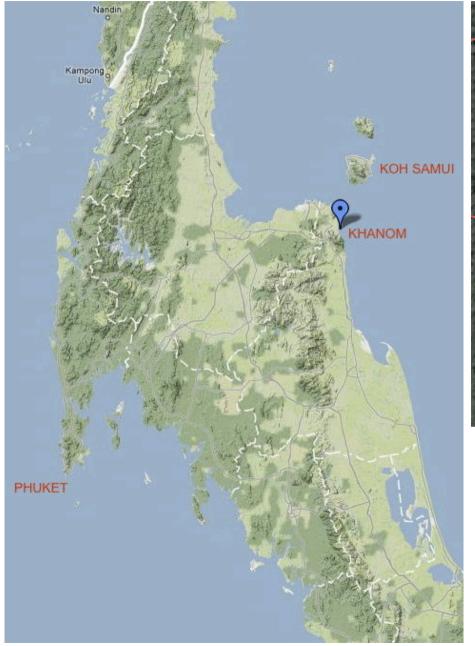

# 15 NEI PLAO, 19.5 RAI

# code kha10

# khanomTOPproperty.com

## a) bird view PICTURES:





left: greater area

above: property with borders

### b) SIZE AND LAND TITLE:

in total 19.5 rai (31'200 m2 or 3.12 ha or 7.7 acres). nor sor sam kor title, which allows immediate construction.

### c) LAND TYPE:

structure: the land has a mixed slope, some steep some almost flat, mainly used for mixed forest.

**borders:** east: the sea. about 130 meter beach front, of which around 40 meter is a beautiful white sandy bay, the rest big rocks.

south: privately owned land and a few private houses. the main neighbor is from germany. the plot above the road is for sale too, the plot below the road not.

- west: privately owned forest land. mountain area. some additional plots are for sale as well.
- north: privately owned forest land. the plot above the road is for sale too, the plot belo