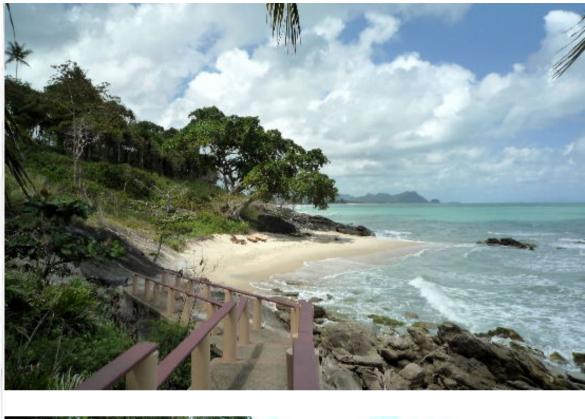

### c) LAND TYPE:

structure: the land has a mixed slope, some steep some almost flat, mainly used for mixed forest.

**borders:** east: the sea. about 130 meter beach front, of which around 40 meter is a beautiful white sandy bay, the rest big rocks.

unique: very beautiful and romantic beach plot. 4'500 m2 are between the beach and the main road, which goes directly through the property. the remaining almost 17 rai are above the road. amazing beach views.