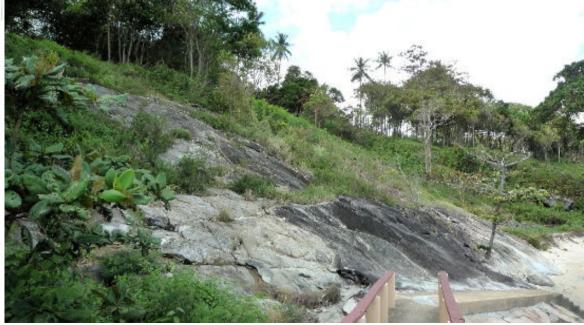

### c) LAND TYPE:

structure: the land has a mixed slope, some steep some almost flat, mainly used for mixed forest.

**borders:** east: the sea. about 130 meter beach front, of which around 40 meter is a beautiful white sandy bay, the rest big rocks.

unique: very beautiful and romantic beach plot. 4'500 m2 are between the beach and the main road, which goes directly through the property. the remaining almost 17 rai are above the road. amazing beach views.