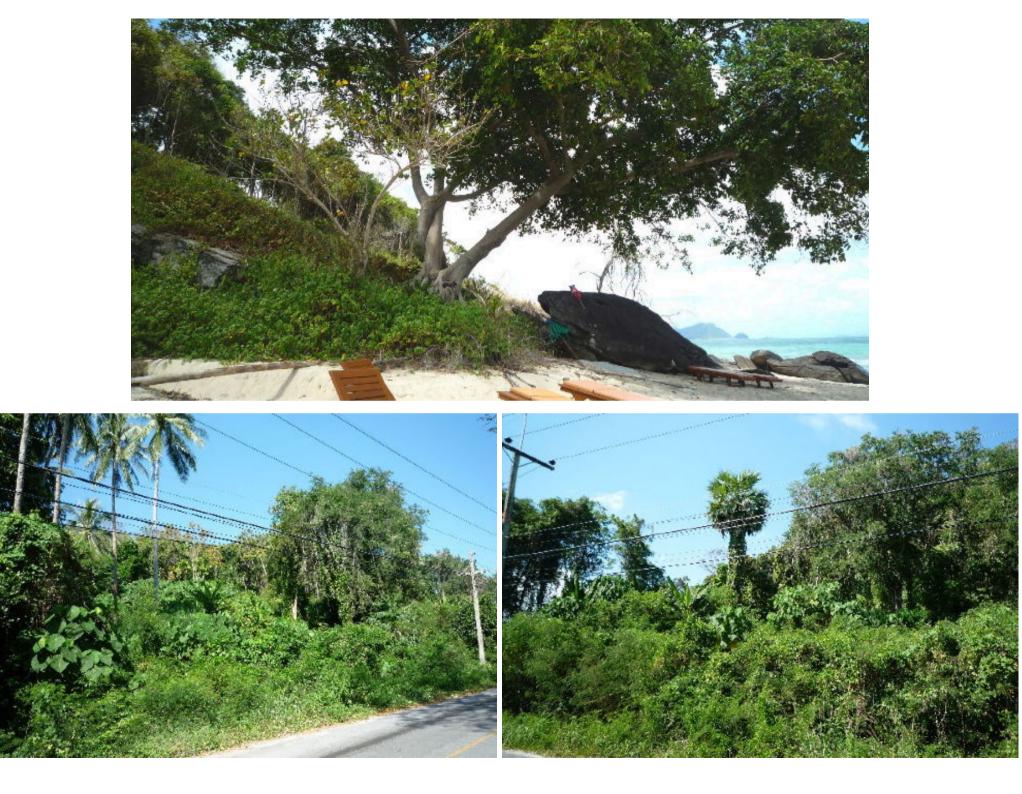

### c) LAND TYPE:

structure: the land has a mixed slope, some steep some almost flat, mainly used for mixed forest.

**borders:** east: the sea. about 130 meter beach front, of which around 40 meter is a beautiful white sandy bay, the rest big rocks.

unique: very beautiful and romantic beach plot. 4'500 m2 are between the beach and the main road, which goes directly through the property. the remaining almost 17 rai are above the road. amazing beach views.