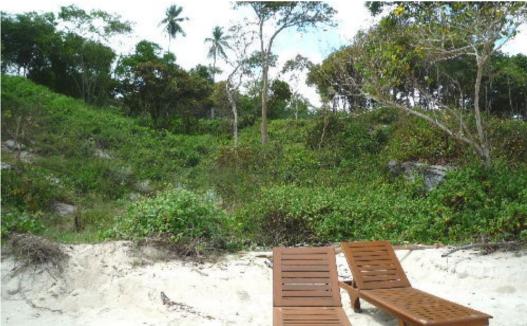

### c) LAND TYPE:

structure: the land has a mixed slope, some steep some almost flat, mainly used for mixed forest.

**borders:** east: the sea. about 130 meter beach front, of which around 40 meter is a beautiful white sandy bay, the rest big rocks.

unique: very beautiful and romantic beach plot. 4'500 m2 are between the beach and the main road, which goes directly through the property. the remaining almost 17 rai are above the road. amazing beach views.