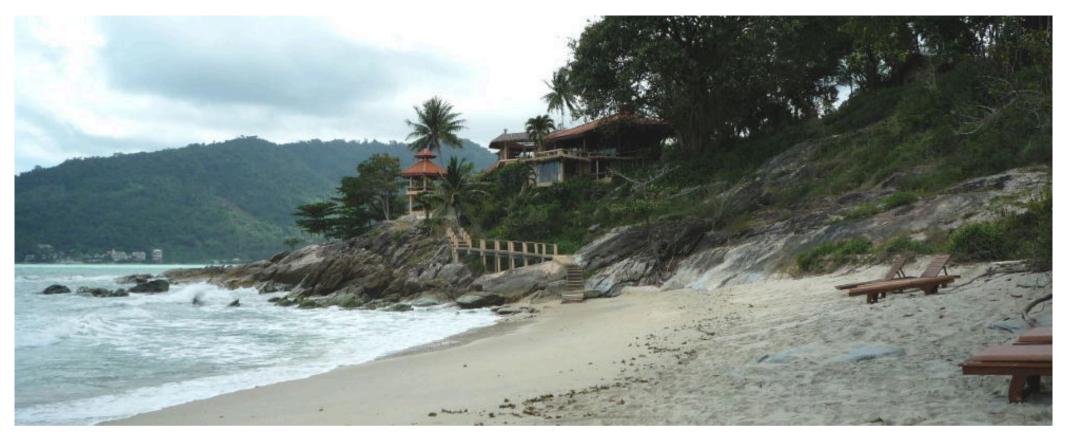

### c) LAND TYPE:

structure: the land has a mixed slope, some steep some almost flat, mainly used for mixed forest.

**borders:** east: the sea. about 130 meter beach front, of which around 40 meter is a beautiful white sandy bay, the rest big rocks.

south: privately owned land and a few private houses. the main neighbor is from germany. the plot above the road is for sale too, the plot below the road not.

- west: privately owned forest land. mountain area. some additional plots are for sale as well.
- north: privately owned forest land. the plot above the road is for sale too, the plot below the road not.

unique: very beautiful and romantic beach plot. 4'500 m2 are between the beach and the main road, which goes directly through the property. the remaining almost 17 rai are above the road. amazing beach views.