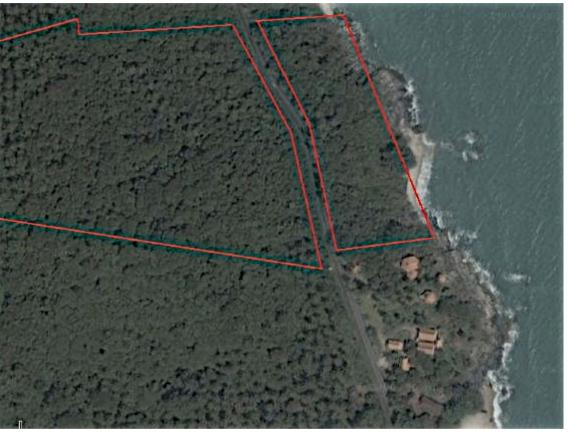

## a) bird view PICTURES:

left: greater area

above: property with borders

### b) SIZE AND LAND TITLE:

in total 19.5 rai (31'200 m2 or 3.12 ha or 7.7 acres). nor sor sam kor title, which allows immediate construction.

### c) LAND TYPE:

structure: the land has a mixed slope, some steep some almost flat, mainly used for mixed forest.

**borders:** east: the sea. about 130 meter beach front, of which around 40 meter is a beautiful white sandy bay, the rest big rocks.

south: privately owned land and a few private houses. the main neighbor is from germany. the plot above the road is for sale too, the plot below the road not.

- west: privately owned forest land. mountain area. some additional plots are for sale as well.
- north: privately owned forest land. the plot above the road is for sale too, the plot below the road not.

unique: very beautiful and romantic beach plot. 4'500 m2 are between the beach and the main road, which goes directly through the property. the remaining almost 17 rai are above the road. amazing beach views.