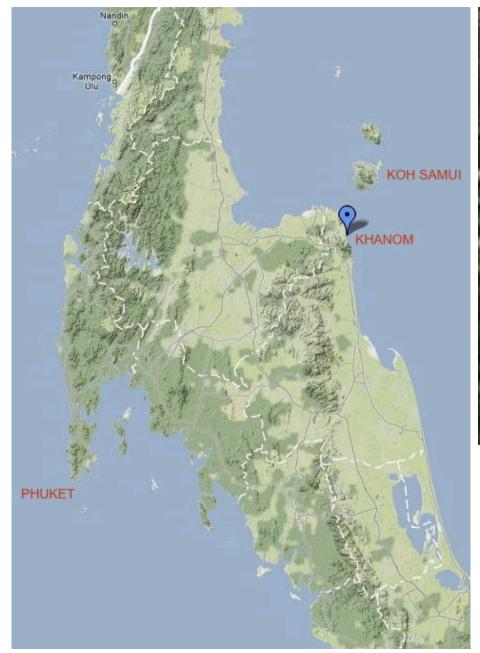

a) bird view PICTURES:

left: greater area

above: property kha12, on the way to tong yi. kha13 is for sale as well and could be joined by purchasing the property in the yellow lines.