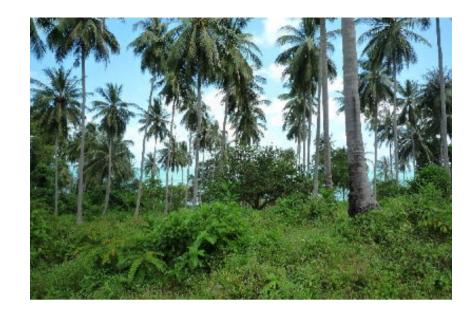

## LAND TYPE:

structure: the land has a slight slope from the beach up to the borders of the mountain, mainly used for coconut plantation and mixed forest.

borders: east: sea, 60 meter beach front, mainly rocks (no sandy beach)

additional PICTURES:

รูปแผนที่ (ใบค่อ) มาศราส่วน ๑: ๕๐๐๐ น.ส.๓ แก้เบื้อที่และรูปแผนที่ตามคำสั่งน้ำยอวู่ใส่หญิตม ลงวันที่ 🐭 มกราคม 🌬 🖦

above: view to the west

below: above the road below: view to the sea side