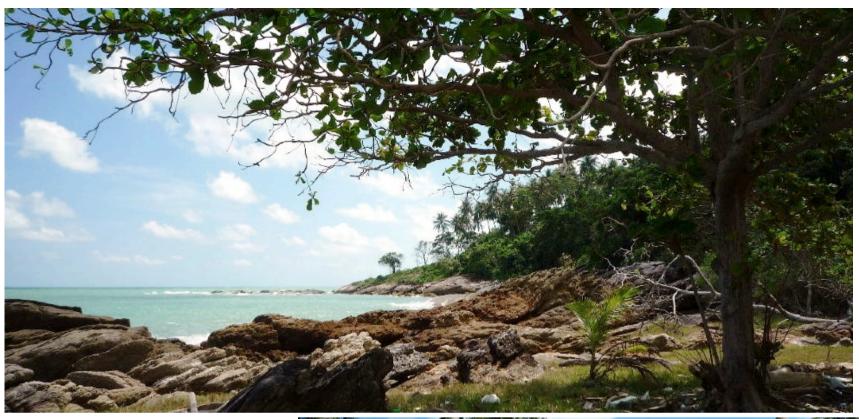

## LAND TYPE:

structure: the land has a slight slope from the beach up to the borders of the mountain, mainly used for coconut plantation and mixed forest.

borders: east: sea, 60 meter beach front, mainly rocks (no sandy beach)

**RESTRICTIONS:** no risks due to safe land title. restrictions: no sandy beach, just big rocks, but a small private sandy beach could be realized.

the main road cuts the property in two halves, almost no traffic though, because the road is dead end to tong vi bay only, excellent access.