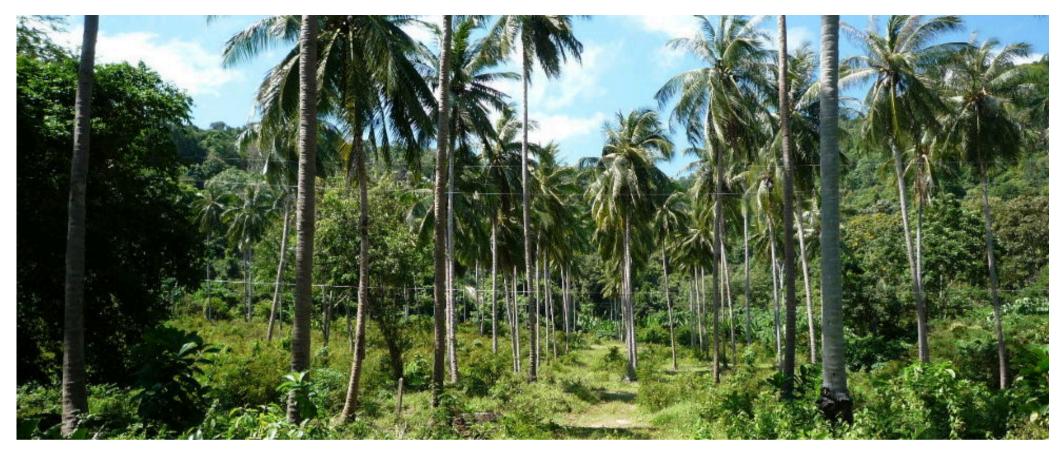

## LAND TYPE:

structure: the land has a slight slope from the beach up to the borders of the mountain, mainly used for coconut plantation and mixed forest.

borders: east: sea, 60 meter beach front, mainly rocks (no sandy beach)

very beautiful and sunny plot, divided into 5 rai between beach and main road, and 6 rai above the road. looks like koh samui. amazing view. very hot price. unique:

**RESTRICTIONS:** no risks due to safe land title. restrictions: no sandy beach, just big rocks, but a small private sandy beach could be realized.

the main road cuts the property in two halves, almost no traffic though, because the road is dead end to tong vi bay only, excellent access.