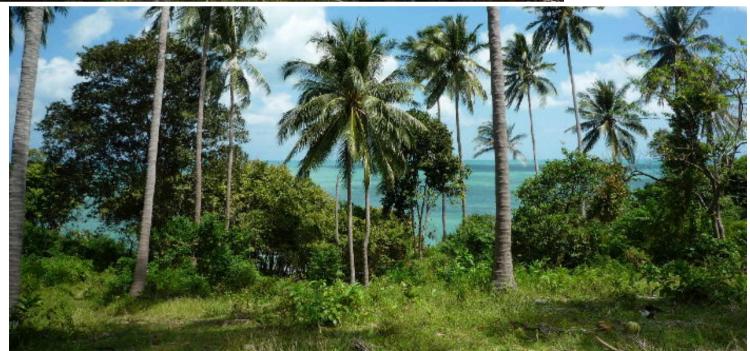

## LAND TYPE:

structure: the land has a slight slope from the beach up to the borders of the mountain, mainly used for coconut plantation and mixed forest.

borders: east: sea, 60 meter beach front, mainly rocks (no sandy beach)

very beautiful and sunny plot, divided into 5 rai between beach and main road, and 6 rai above the road. looks like koh samui. amazing view. very hot price. unique: