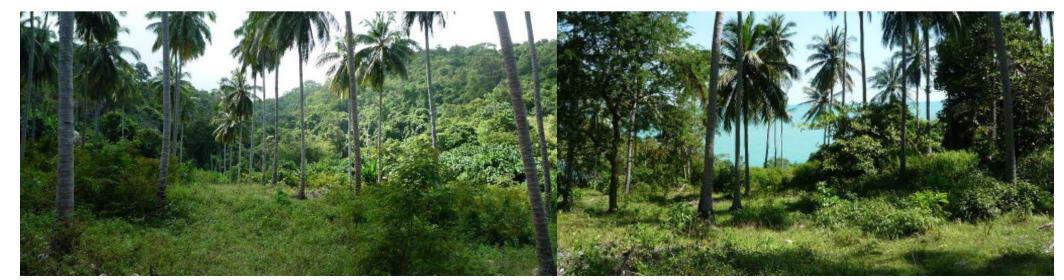

additional PICTURES:

รูปแผนที่ (ใบค่อ) มาศราส่วน ๑: ๕๐๐๐ น.ส.๓ แก้เบื้อที่และรูปแผนที่ตามคำสั่งน้ำยอวู่ใส่หญิตม ลงวันที่ 🐭 มกราคม 🌬 🖦

above: view to the west

below: above the road below: view to the sea side

THE NORTH THE EAST

ALL THESE PICTURES WERE TAKEN FROM THE MIDDLE OF THE ROAD, LOOKING TO...

THE SOUTH THE WEST