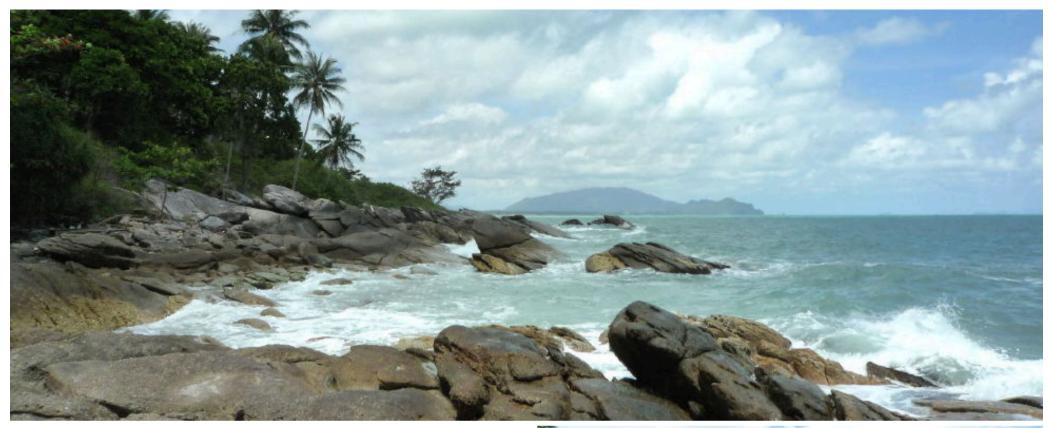

## LAND TYPE:

structure: the land has a slight slope from the beach up to the borders of the mountain, mainly used for coconut plantation and mixed forest.

borders: east: sea, 60 meter beach front, mainly rocks (no sandy beach)

**RESTRICTIONS:** no risks due to safe land title. restrictions: no sandy beach, just big rocks, but a small private sandy beach could be realized.

the main road cuts the property in two halves, almost no traffic though, because the road is dead end to tong vi bay only, excellent access.

additional PICTURES:

รูปแผนที่ (ใบค่อ) มาศราส่วน ๑: ๕๐๐๐ น.ส.๓ แก้เบื้อที่และรูปแผนที่ตามคำสั่งน้ำยอวู่ใส่หญิตม ลงวันที่ 🐭 มกราคม 🌬 🖦

above: view to the west

below: above the road below: view to the sea side