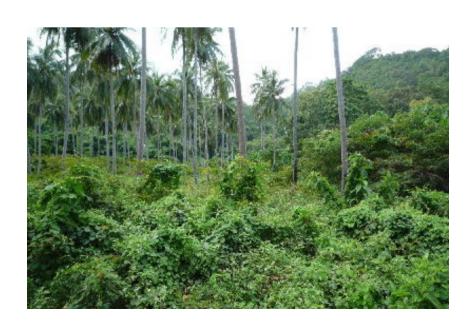

## LAND TYPE:

structure: the land has a slight slope from the beach up to the borders of the mountain, mainly used for coconut plantation and mixed forest.

borders: east: sea, 60 meter beach front, mainly rocks (no sandy beach)

additional PICTURES:

รูปแผนที่ (ใบค่อ) มาศราส่วน ๑: ๕๐๐๐ น.ส.๓ แก้เบื้อที่และรูปแผนที่ตามคำสั่งน้ำยอวู่ใส่หญิตม ลงวันที่ 🐭 มกราคม 🌬 🖦

above: view to the west

below: above the road below: view to the sea side