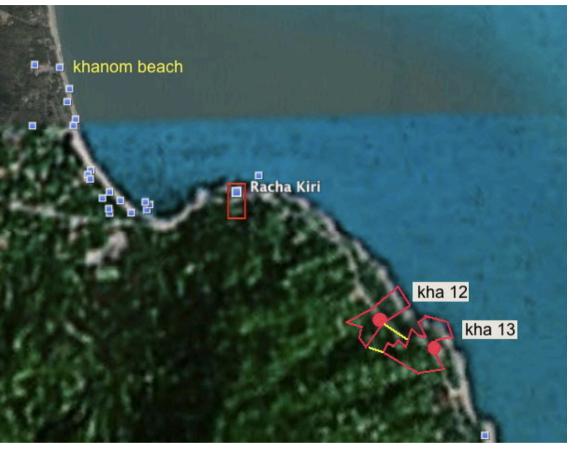

a) bird view PICTURES:

left: greater area

above: property kha12, on the way to tong yi. kha13 is for sale as well and could be joined by purchasing the property in the yellow lines.