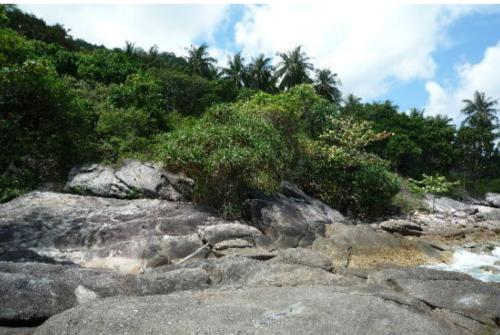

## LAND TYPE:

structure: the land has a slight slope from the beach up to the borders of the mountain, mainly used for coconut plantation and mixed forest.

borders: east: sea, 60 meter beach front, mainly rocks (no sandy beach)

additional PICTURES:

รูปแผนที่ (ใบค่อ) มาศราส่วน ๑: ๕๐๐๐ น.ส.๓ แก้เบื้อที่และรูปแผนที่ตามคำสั่งน้ำยอวู่ใส่หญิตม ลงวันที่ 🐭 มกราคม 🌬 🖦

above: view to the west

below: above the road below: view to the sea side