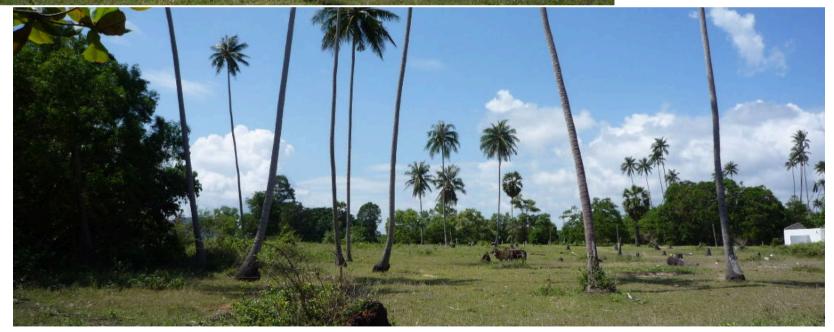

top left: view to the east top right: view to the south

this picture shows a view from the middle of the bwch plot to all 4 sides.

left and below:

two more pictures of the view to the back, seen from the property opposite the road.