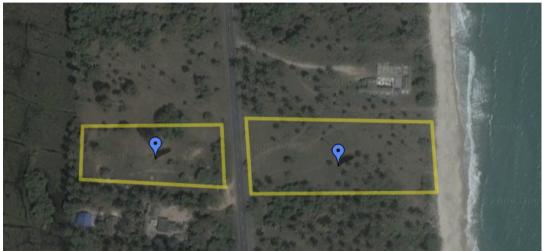

## khanomTOPproperty.com

a) bird view PICTURES:

above: closer area the property includes 2 plots, divided by the main road

left: closer area incl. view to a close by property which is also for sale (see code khabe 02)

## b) SIZE AND LAND TITLE:

in total 8.5 rai (13'600 m2 or 1.36 ha or 3.36 acres). nor sor sam kor title, which allows immediate construction. upgrade to chanote easy.

LAND TYPE: structure:

the land is divided in two plots: plot 1 between beach and main road. 60 meters beach front. plot 2 opposite the road, flat but elevated from the farm land behind.