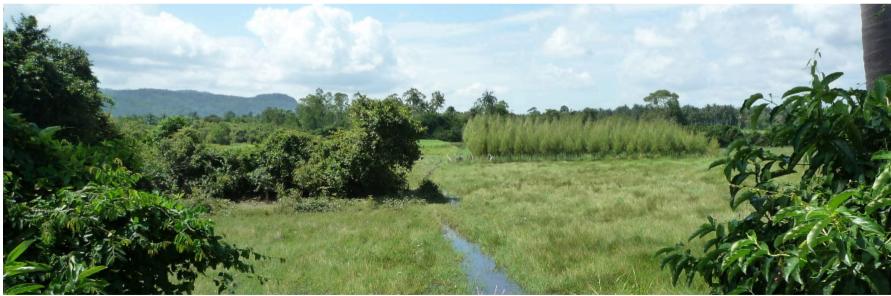

borders: east: beach (sea)

south: private property with mixed vegetation, lots of coconut palms

west: rice fields with amazing mountain view north: private property, former shrimp farm

unique: very nice beach plot in the best area of the main beach in khanom. large 60 meter beach front. opposite the road still very rural, although bordering the main road.

top left: view to the east top right: view to the south

this picture shows a view from the middle of the bwch plot to all 4 sides.

left and below:

two more pictures of the view to the back, seen from the property opposite the road.