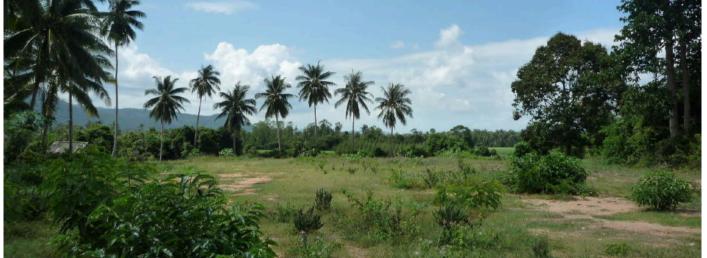

## khanomTOPproperty.com

a) bird view PICTURES:

above: closer area the property includes 2 plots, divided by the main road

left: closer area incl. view to a close by property which is also for sale (see code khabe 02)

## b) SIZE AND LAND TITLE:

in total 8.5 rai (13'600 m2 or 1.36 ha or 3.36 acres). nor sor sam kor title, which allows immediate construction. upgrade to chanote easy.

LAND TYPE: structure:

the land is divided in two plots: plot 1 between beach and main road. 60 meters beach front. plot 2 opposite the road, flat but elevated from the farm land behind.

borders: east: beach (sea)

south: private property with mixed vegetation, lots of coconut palms

west: rice fields with amazing mountain view north: private property, former shrimp farm

unique: very nice beach plot in the best area of the main beach in khanom. large 60 meter beach front. opposite the road still very rural, although bordering the main road.