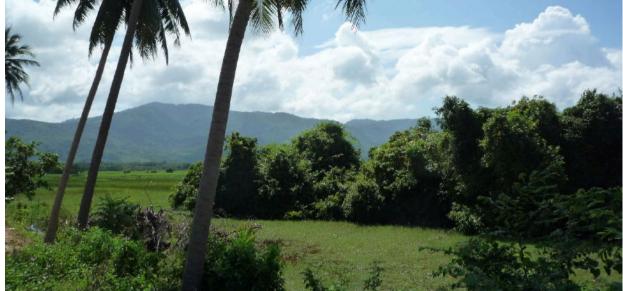

borders: east: beach (sea)

south: private property with mixed vegetation, lots of coconut palms

west: rice fields with amazing mountain view north: private property, former shrimp farm

unique: very nice beach plot in the best area of the main beach in khanom. large 60 meter beach front. opposite the road still very rural, although bordering the main road.

top left: view to the east top right: view to the south

this picture shows a view from the middle of the bwch plot to all 4 sides.

left and below:

two more pictures of the view to the back, seen from the property opposite the road.