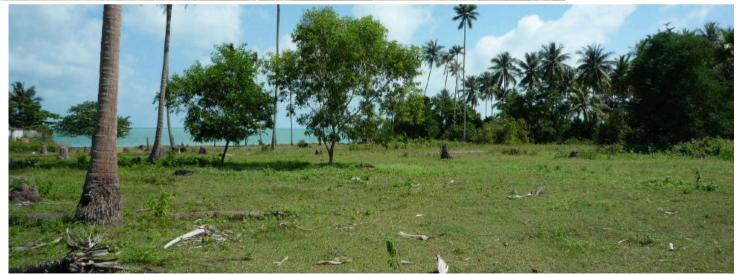

top left: view to the east top right: view to the south

this picture shows a view from the middle of the bwch plot to all 4 sides.

left and below:

two more pictures of the view to the back, seen from the property opposite the road.

left:

beach view to the left

right:

beach view to the right

left:

view to the beach

right:

view from the beach