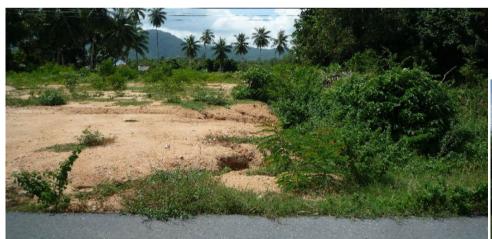

borders: east: beach (sea)

south: private property with mixed vegetation, lots of coconut palms

west: rice fields with amazing mountain view north: private property, former shrimp farm

unique: very nice beach plot in the best area of the main beach in khanom. large 60 meter beach front. opposite the road still very rural, although bordering the main road.

e) IDEAL PURPOSE: perfect for commercial villa properties or a small resort, opposite the road for any kind of business.

f) RESTRICTIONS / RISKS: no risks due to nor sor sam kor land title.

restrictions: unknown projects in the bordering properties.