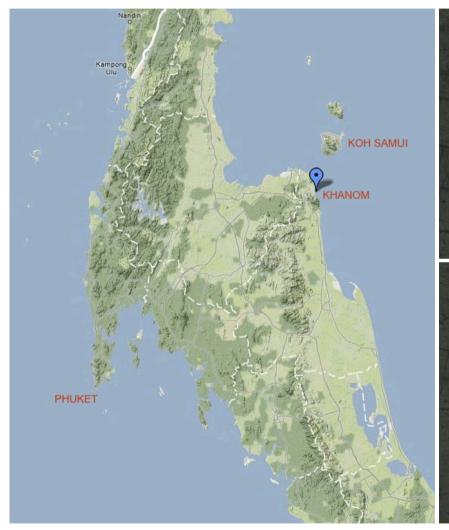

## 11 KHANOM BEACH, NA DAN, 8.5 RAI

code khabe01

## khanomTOPproperty.com

a) bird view PICTURES:

above: closer area the property includes 2 plots, divided by the main road

left: closer area incl. view to a close by property which is also for sale (see code khabe 02)