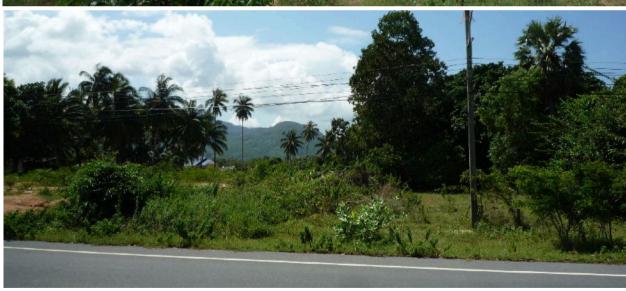

## b) SIZE AND LAND TITLE:

in total 8.5 rai (13'600 m2 or 1.36 ha or 3.36 acres). nor sor sam kor title, which allows immediate construction. upgrade to chanote easy.

LAND TYPE: structure:

the land is divided in two plots: plot 1 between beach and main road. 60 meters beach front. plot 2 opposite the road, flat but elevated from the farm land behind.

borders: east: beach (sea)

south: private property with mixed vegetation, lots of coconut palms

west: rice fields with amazing mountain view north: private property, former shrimp farm

unique: very nice beach plot in the best area of the main beach in khanom. large 60 meter beach front. opposite the road still very rural, although bordering the main road.