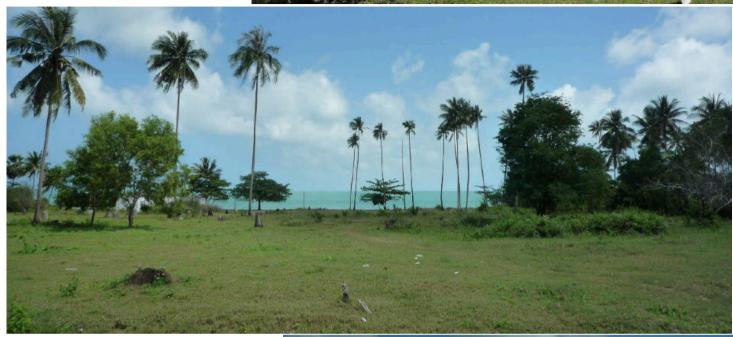

## khanomTOPproperty.com

a) bird view PICTURES:

above: closer area the property includes 2 plots, divided by the main road

left: closer area incl. view to a close by property which is also for sale (see code khabe 02)

borders: east: beach (sea)

south: private property with mixed vegetation, lots of coconut palms

west: rice fields with amazing mountain view north: private property, former shrimp farm

unique: very nice beach plot in the best area of the main beach in khanom. large 60 meter beach front. opposite the road still very rural, although bordering the main road.

e) IDEAL PURPOSE: perfect for commercial villa properties or a small resort, opposite the road for any kind of business.

f) RESTRICTIONS / RISKS: no risks due to nor sor sam kor land title.

restrictions: unknown projects in the bordering properties.