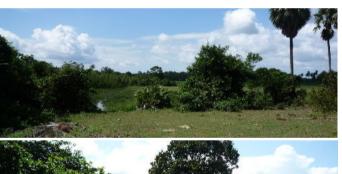

top left: view to the east top right: view to the south

this picture shows a view from the middle of the road to all 4 sides.

bottom left: view to the west bottom right: view to the north

this page:
land opposite the road