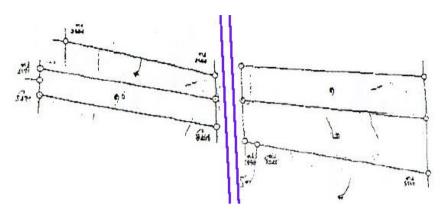

## khanomTOPproperty.com

a) bird view PICTURES:

above: closer area the property includes 2 plots, divided by the main road

left: closer area incl. view to a close by property which is also for sale (see code khabe 02)

## b) SIZE AND LAND TITLE:

in total 8.5 rai (13'600 m2 or 1.36 ha or 3.36 acres). nor sor sam kor title, which allows immediate construction. upgrade to chanote easy.

LAND TYPE: structure:

the land is divided in two plots: plot 1 between beach and main road. 60 meters beach front. plot 2 opposite the road, flat but elevated from the farm land behind.

borders: east: beach (sea)

south: private property with mixed vegetation, lots of coconut palms

west: rice fields with amazing mountain view north: private property, former shrimp farm

unique: very nice beach plot in the best area of the main beach in khanom. large 60 meter beach front. opposite the road still very rural, although bordering the main road.