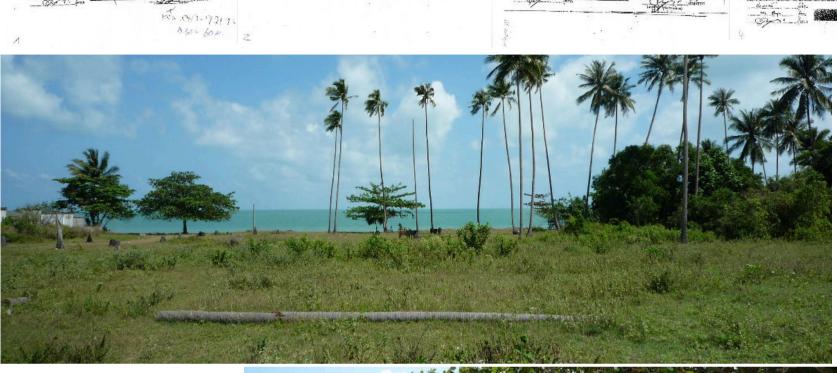

## b) SIZE AND LAND TITLE:

in total 8.5 rai (13'600 m2 or 1.36 ha or 3.36 acres). nor sor sam kor title, which allows immediate construction. upgrade to chanote easy.

LAND TYPE: structure:

the land is divided in two plots: plot 1 between beach and main road. 60 meters beach front. plot 2 opposite the road, flat but elevated from the farm land behind.

borders: east: beach (sea)

south: private property with mixed vegetation, lots of coconut palms

west: rice fields with amazing mountain view north: private property, former shrimp farm

unique: very nice beach plot in the best area of the main beach in khanom. large 60 meter beach front. opposite the road still very rural, although bordering the main road.