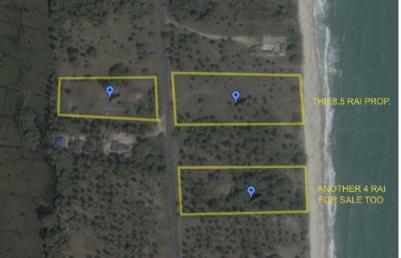

## khanomTOPproperty.com

a) bird view PICTURES:

above: closer area the property includes 2 plots, divided by the main road

left: closer area incl. view to a close by property which is also for sale (see code khabe 02)

g) FINAL REMARKS: very good price for a very nice 60 m beach front plot. suitable only for somebody who is willing to buy the land opposite the road as well, as the owner only sells the whole plot.

the plot at the left is not for sale now because too many relatives are involved in decision making. sooner or later it will be for sale too. the plot to the right may be for sale one day, but