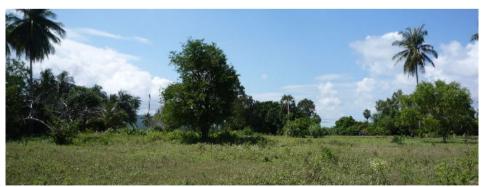

top left: view to the east top right: view to the south

this picture shows a view from the middle of the road to all 4 sides.

bottom left: view to the west bottom right: view to the north

this page:
land opposite the road