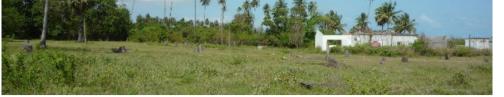

## khanomTOPproperty.com

a) bird view PICTURES:

above: closer area the property includes 2 plots, divided by the main road

left: closer area incl. view to a close by property which is also for sale (see code khabe 02)

## b) SIZE AND LAND TITLE:

in total 8.5 rai (13'600 m2 or 1.36 ha or 3.36 acres). nor sor sam kor title, which allows immediate construction. upgrade to chanote easy.

LAND TYPE: structure:

the land is divided in two plots: plot 1 between beach and main road. 60 meters beach front. plot 2 opposite the road, flat but elevated from the farm land behind.

e) IDEAL PURPOSE: perfect for commercial villa properties or a small resort, opposite the road for any kind of business.

f) RESTRICTIONS / RISKS: no risks due to nor sor sam kor land title.

restrictions: unknown projects in the bordering properties.