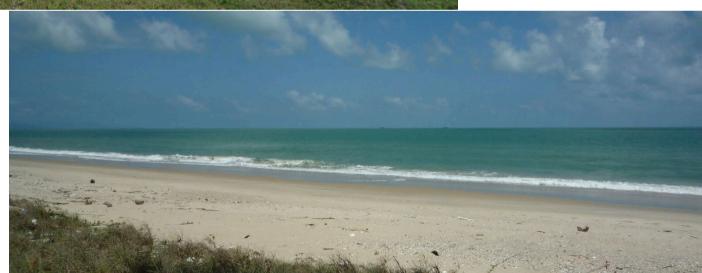

## b) SIZE AND LAND TITLE:

in total 8.5 rai (13'600 m2 or 1.36 ha or 3.36 acres). nor sor sam kor title, which allows immediate construction. upgrade to chanote easy.

LAND TYPE: structure:

the land is divided in two plots: plot 1 between beach and main road. 60 meters beach front. plot 2 opposite the road, flat but elevated from the farm land behind.

borders: east: beach (sea)

south: private property with mixed vegetation, lots of coconut palms

west: rice fields with amazing mountain view north: private property, former shrimp farm

unique: very nice beach plot in the best area of the main beach in khanom. large 60 meter beach front. opposite the road still very rural, although bordering the main road.

left:

beach view to the left

right:

beach view to the right

left:

view to the beach

right:

view from the beach