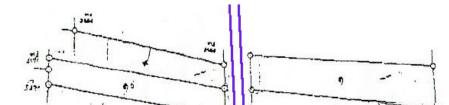

## khanomTOPproperty.com

a) bird view PICTURES:

above: closer area the property includes 2 plots, divided by the main road

left: closer area incl. view to a close by property which is also for sale (see code khabe 02)

## b) SIZE AND LAND TITLE:

in total 8.5 rai (13'600 m2 or 1.36 ha or 3.36 acres). nor sor sam kor title, which allows immediate construction. upgrade to chanote easy.

LAND TYPE: structure:

the land is divided in two plots: plot 1 between beach and main road. 60 meters beach front. plot 2 opposite the road, flat but elevated from the farm land behind.

borders: east: beach (sea)

south: private property with mixed vegetation, lots of coconut palms

west: rice fields with amazing mountain view north: private property, former shrimp farm

unique: very nice beach plot in the best area of the main beach in khanom. large 60 meter beach front. opposite the road still very rural, although bordering the main road.