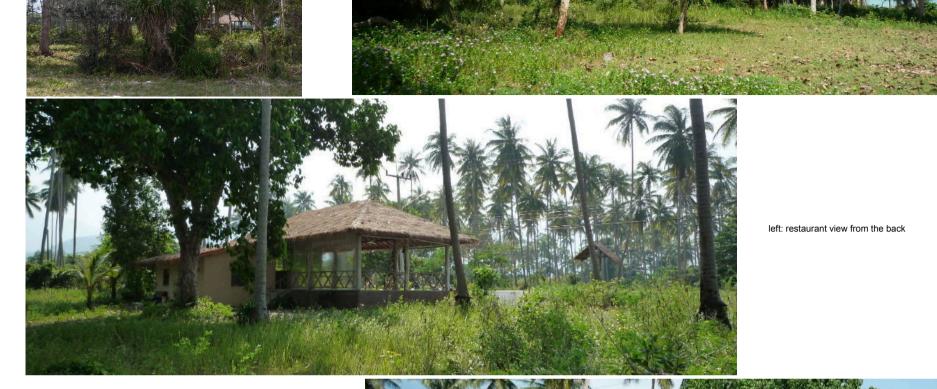

#### i) additional PICTURES:

above: panorama of the view to the beach

below: panorama of the view from the main road

right: restaurant view from the road

left: view from the beach

right: view from the beach towards the road

above: view towards the beach incl. bungalow

right: on the beach during dry season

left: view from the beach to the left (north)

right: view from the beach to the right (south)