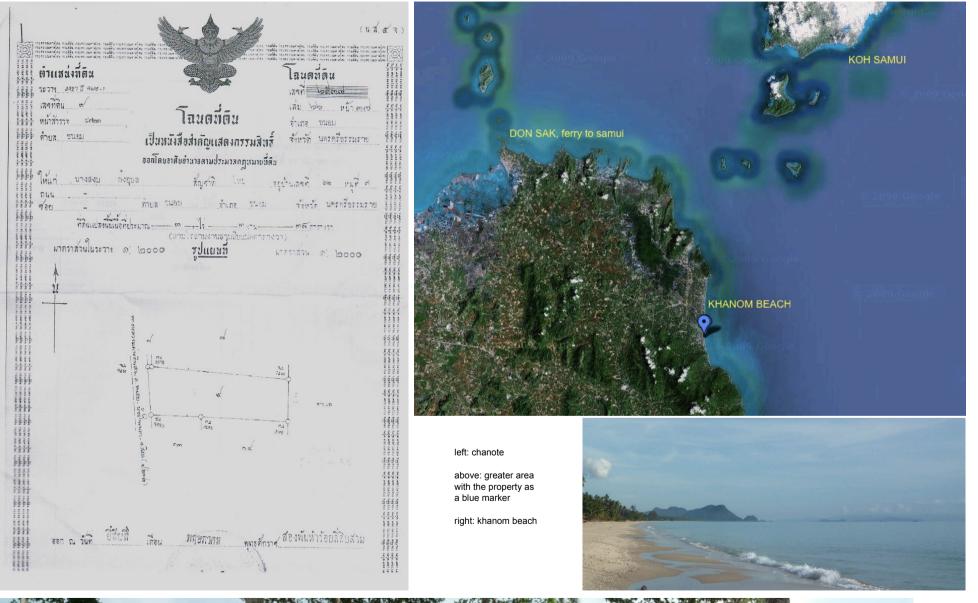

## b) SIZE AND LAND TITLE:

in total 3.845 rai (6'152 m2 or 0.61 ha or 1.52 acres). chanote title, which allows immediate construction. safest possible title.

#### LAND TYPE:

structure: the land is totally flat which lots of old trees. 42 meters beach front.

- borders: east: beach (sea)
  - south: private property, mainly coconut palms
    - west: main road
  - north: private property, mainly coconut palms
- unique: very nice beach plot in the best area of the main beach in khanom. lots of old trees. a restaurant and one bungalow are part of the land. in between the main road and the beach. water and electricity are on the property.