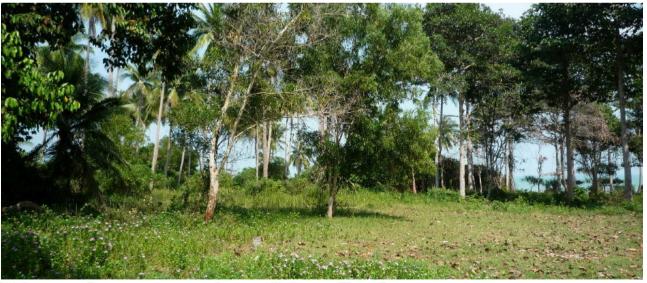

#### LAND TYPE:

structure: the land is totally flat which lots of old trees. 42 meters beach front.

- borders: east: beach (sea)
  - south: private property, mainly coconut palms
    - west: main road
  - north: private property, mainly coconut palms
- unique: very nice beach plot in the best area of the main beach in khanom. lots of old trees. a restaurant and one bungalow are part of the land. in between the main road and the beach. water and electricity are on the property.

#### i) additional PICTURES:

above: panorama of the view to the beach

below: panorama of the view from the main road

right: restaurant view from the road

left: view from the beach

right: view from the beach towards the road