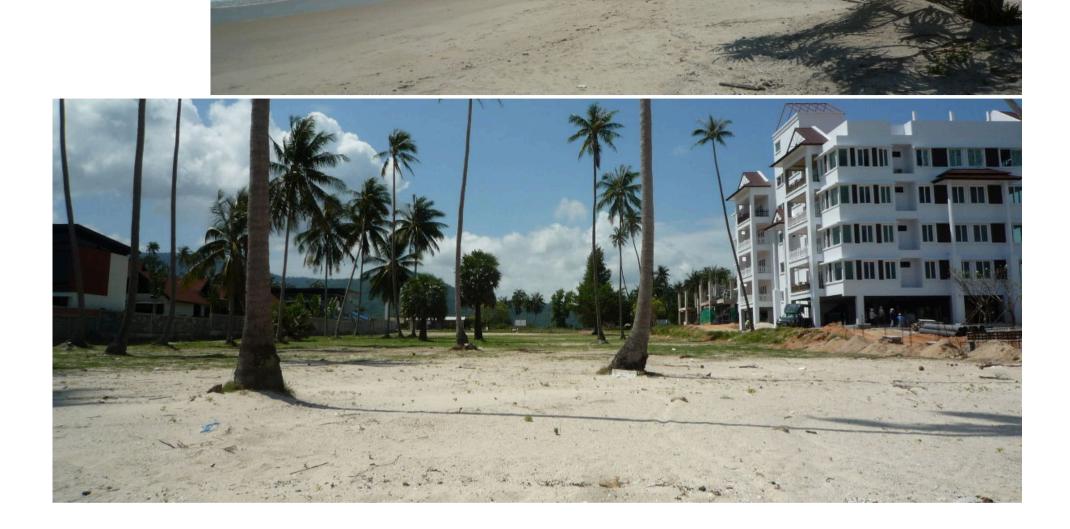

#### LAND TYPE:

structure: the land is totally flat which a few trees. 40 meters beach front.

- borders: east: beach (sea)
  - south: private property, aava resort (5 star)
  - west: main road
  - north: private property, khanom beach condo
- unique: at this stage not very attractive property, mainly because there is absolutely no privacy due to a 7 storey building on one side and a resort on the other side. ready for immediate construction of any kind of buildings not requiring any privacy, such as restaurants, public swimming pool, fitness centre, shops.

#### i) additional PICTURES:

view to all 4 sides from the middle point of the property:

top left: view to the east

bottom left: view to the west

top right: view to the south

bottom right: view to the north

left:

beach view to the north

right:

beach view to the south

view from the beach