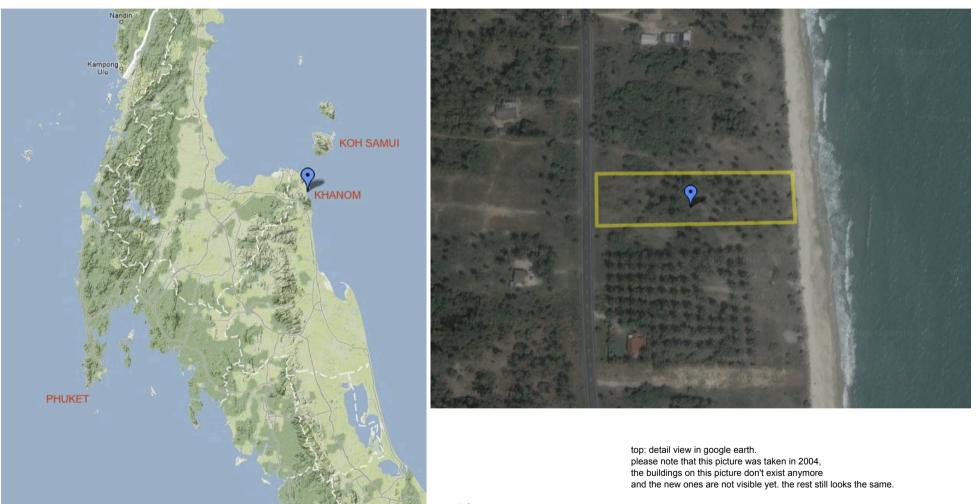

# khanomTOPproperty.com

a) bird view PICTURES:

left: greater area

#### LAND TYPE:

structure: the land is totally flat which a few trees. 40 meters beach front.

- borders: east: beach (sea)
  - south: private property, aava resort (5 star)
  - west: main road
  - north: private property, khanom beach condo
- unique: at this stage not very attractive property, mainly because there is absolutely no privacy due to a 7 storey building on one side and a resort on the other side. ready for immediate construction of any kind of buildings not requiring any privacy, such as restaurants, public swimming pool, fitness centre, shops.