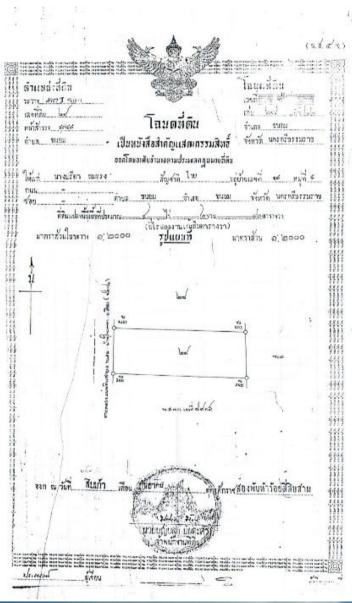

### b) SIZE AND LAND TITLE:

in total 4.725 rai (7'560 m2 or 0.75 ha or 1.87 acres). chanote title, which allows immediate construction. safest possible title.

#### FIND ADDITIONAL PICTURES AND MAPS WITH THE LAND TITLES ON THE NEXT PAGES BELOW: