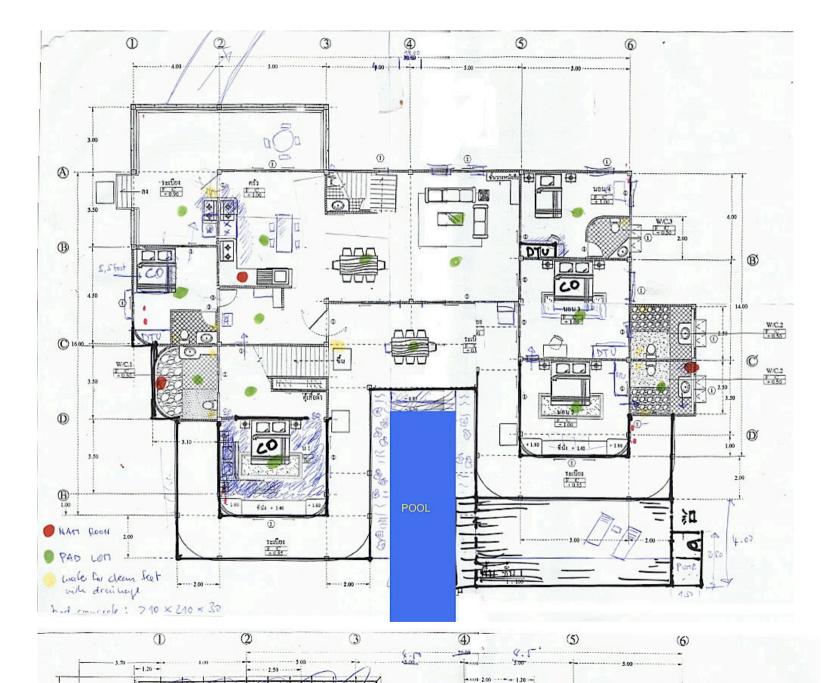

### i) additional PICTURES:

Map

Satellite Terrain

-

construction and interior

ground floor

มผ่นกระจกไส หมา 6 มม. ——โคระหลังกาไม้เนื้อแจ้ะ โตรีเบ