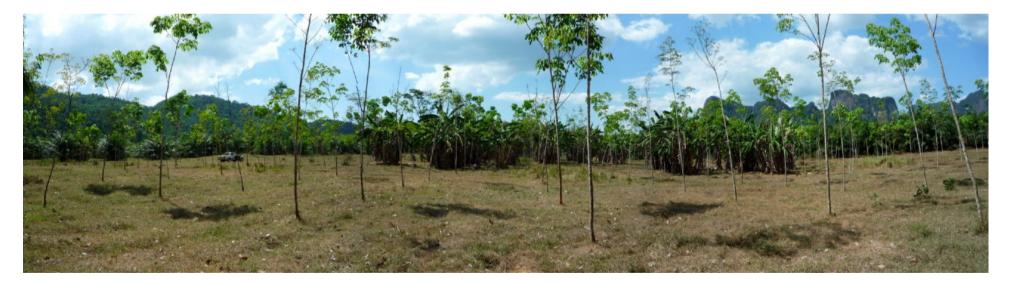

#### LAND TYPE:

| LAND TYPE:               |         |                                                                                                                                                                                                   |                                  |                                          |                                      |                              |                      |              |           |
|--------------------------|---------|---------------------------------------------------------------------------------------------------------------------------------------------------------------------------------------------------|----------------------------------|------------------------------------------|--------------------------------------|------------------------------|----------------------|--------------|-----------|
| structure: the land has  |         | a slight slope. mainly grass land with young rubber trees, which the owner promised to cut soon as they start to obstruct the view.                                                               |                                  |                                          |                                      |                              |                      |              |           |
| borders: e               | east:   | palm plantat                                                                                                                                                                                      | tion                             |                                          | -                                    |                              |                      |              |           |
| s                        | south:  | palm plantat                                                                                                                                                                                      |                                  |                                          |                                      |                              |                      |              |           |
| v                        | west:   | palm plantat                                                                                                                                                                                      |                                  |                                          |                                      |                              |                      |              |           |
|                          | north:  |                                                                                                                                                                                                   |                                  | c, behind the road rubber plantation     |                                      |                              |                      |              |           |
|                          |         | <sup>19</sup> view to the mountains, sunny all day, totally quiet and private though easy accessible, 10 minutes to the beach in ao nang, located in khao klom, next to nong thalee near ao nang. |                                  |                                          |                                      |                              |                      |              |           |
|                          |         |                                                                                                                                                                                                   |                                  | any quiet and private though easy a      |                                      | in de hang. leedted in hinde |                      |              | a a nang. |
| d) FINANCE:              |         |                                                                                                                                                                                                   |                                  |                                          |                                      |                              |                      |              |           |
| purchasing pr            | rice:   | 6 82 rai are                                                                                                                                                                                      | 1 million babt per rai (30'000   | ) USD) total: 6.82 mio baht (205'0       |                                      |                              |                      |              |           |
| • • • •                  | TOTAL:  | 6.82 rai                                                                                                                                                                                          | (10'916 m2 or 1.09 ha)           | = 6.82  mo Bt                            | = 205'000 USD                        | (price per m2 =              | 18.8 USD             | =            | 625 baht) |
| I                        | IOIAL.  |                                                                                                                                                                                                   | · /                              | ze from 1 rai to 1.8 rai. price for thes |                                      |                              | 10.0 03D             | -            | 025 bant) |
|                          |         | individual si                                                                                                                                                                                     | nalier plots also available. si  | ze from 1 rai to 1.8 rai, price for thes | e plots depending on size, based (   | on 1.2 million bant per rai. |                      |              |           |
| financial projo          | oction: | due to reasonable land price every commercial business allows a fast ROI.                                                                                                                         |                                  |                                          |                                      |                              |                      |              |           |
| financial projection:    |         |                                                                                                                                                                                                   |                                  |                                          |                                      |                              |                      |              |           |
| e) IDEAL PURPOSE:        |         | perfect for a private villa for a nature lover. commercial villa properties can also easily be realized and would be in high demand due to the exciting location.                                 |                                  |                                          |                                      |                              |                      |              |           |
|                          |         | the owner has construction plans and even a construction contract for a 7 room villa with pool. he intendended to make a 3 rai pond in the middle of the property and 2 small houses              |                                  |                                          |                                      |                              |                      |              |           |
|                          |         | for quests. if the buyer is interested he could get the plan for the house for free.                                                                                                              |                                  |                                          |                                      |                              |                      |              |           |
|                          |         | ioi guests. I                                                                                                                                                                                     | The buyer is interested he c     | build get the plan for the house for h   | 66.                                  |                              |                      |              |           |
|                          |         | no risks due to nor sor sam kor land title, the owner would even keep the property in her name, if the buyer would prefer.                                                                        |                                  |                                          |                                      |                              |                      |              |           |
| I) RESTRICTIONS / RISKS. |         | no restrictions - everything is possible on this plot.                                                                                                                                            |                                  |                                          |                                      |                              |                      |              |           |
|                          |         | no restriction                                                                                                                                                                                    | is - everything is possible of   | i tilis plot.                            |                                      |                              |                      |              |           |
| g) FINAL REMARKS:        |         | the owner puchased this plot afer looking for a plot in the area of ao nang for 6 months, and he says it was the only one he found which matched all his criteria: very sunny, totally quiet,     |                                  |                                          |                                      |                              |                      |              |           |
| g) TINAL KLINAKKO.       |         | slight slope (to avoid flooding), perfect size for a big house with plenty of garden around, mainly palm trees in the neighbourhood, mountain view, water and electricity close by.               |                                  |                                          |                                      |                              |                      |              |           |
|                          |         | the owner says "yes, i am a bit crazy about noise, but on most of the plots i have seen i was able to hear the road, even though it was sometimes 1 mile away" - not here.                        |                                  |                                          |                                      |                              |                      |              |           |
|                          |         |                                                                                                                                                                                                   |                                  |                                          |                                      |                              |                      |              |           |
|                          |         | there is a short video on YouTube about this property and the area of ao nang; just follow this link:                                                                                             |                                  |                                          |                                      |                              |                      |              |           |
|                          |         | http://www.youtube.com/watch?v=wh9xbThg710&feature=player_embedded&fmt=18                                                                                                                         |                                  |                                          |                                      |                              |                      |              |           |
|                          |         | to view the video in high definition click on the arrow above the right top corner of the video screen. the video opens in a new window, then set the resolution from 360 to 720p.                |                                  |                                          |                                      |                              |                      |              |           |
|                          |         |                                                                                                                                                                                                   | nueo in nigri delinition click ( | on the arrow above the right top corr    | iei oi the video screen. the video o | pens in a new window. then   | i set the resolution | 10111 300 10 | /20p.     |
| h) CONTACT US:           |         | tel:                                                                                                                                                                                              | jenjira della pietra             | within thailand: 084 744 9815            | international: +6684 744             | 9815                         |                      |              |           |
| ii, contact 00.          |         | email:                                                                                                                                                                                            | english and thai:                | jenjira@khanomtopproperty.com            | info@khanomtopproperty               |                              |                      |              |           |
|                          |         | citiail.                                                                                                                                                                                          | 0                                |                                          | info@khanomtopproperty               |                              |                      |              |           |
|                          |         |                                                                                                                                                                                                   | german, italian, french:         | gdp@khanomtopproperty.com                | mownanomopproperty                   | .com                         |                      |              |           |