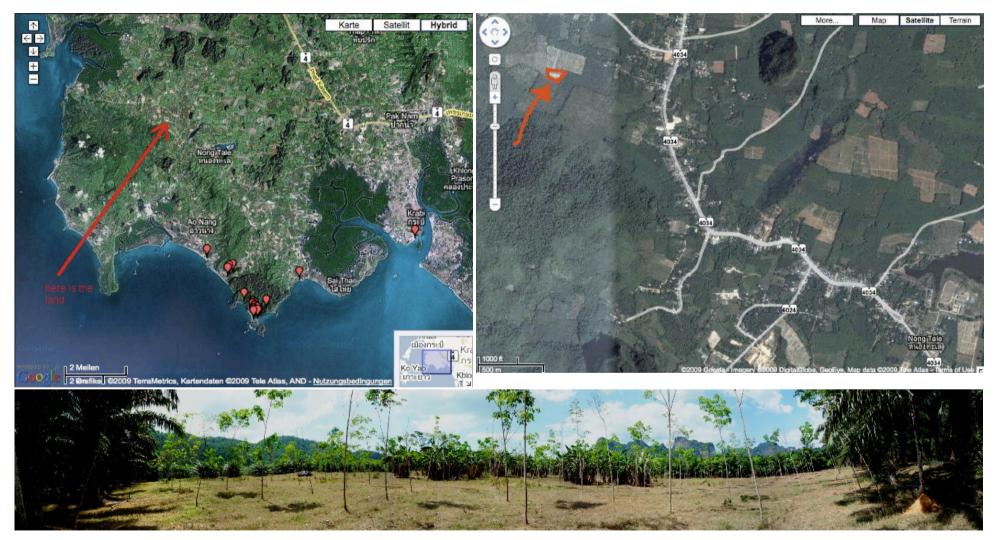

# khanomTOPproperty.com

a) bird view PICTURES:

#### LAND TYPE:

| LAND TYPE:               |         |                                                                                                                                                                                                   |                                  |                                          |                                      |                              |                      |              |           |
|--------------------------|---------|---------------------------------------------------------------------------------------------------------------------------------------------------------------------------------------------------|----------------------------------|------------------------------------------|--------------------------------------|------------------------------|----------------------|--------------|-----------|
| structure: the land has  |         | a slight slope. mainly grass land with young rubber trees, which the owner promised to cut soon as they start to obstruct the view.                                                               |                                  |                                          |                                      |                              |                      |              |           |
| borders: e               | east:   | palm plantat                                                                                                                                                                                      | tion                             |                                          | -                                    |                              |                      |              |           |
| s                        | south:  | palm plantat                                                                                                                                                                                      |                                  |                                          |                                      |                              |                      |              |           |
| v                        | west:   | palm plantat                                                                                                                                                                                      |                                  |                                          |                                      |                              |                      |              |           |
|                          | north:  |                                                                                                                                                                                                   |                                  | c, behind the road rubber plantation     |                                      |                              |                      |              |           |
|                          |         | <sup>19</sup> view to the mountains, sunny all day, totally quiet and private though easy accessible, 10 minutes to the beach in ao nang, located in khao klom, next to nong thalee near ao nang. |                                  |                                          |                                      |                              |                      |              |           |
|                          |         |                                                                                                                                                                                                   |                                  | any quiet and private though easy a      |                                      | in de hang. leedted in hinde |                      |              | a a nang. |
| d) FINANCE:              |         |                                                                                                                                                                                                   |                                  |                                          |                                      |                              |                      |              |           |
| purchasing pr            | rice:   | 6 82 rai are                                                                                                                                                                                      | 1 million babt per rai (30'000   | ) USD) total: 6.82 mio baht (205'0       |                                      |                              |                      |              |           |
| • • • •                  | TOTAL:  | 6.82 rai                                                                                                                                                                                          | (10'916 m2 or 1.09 ha)           | = 6.82  mo Bt                            | = 205'000 USD                        | (price per m2 =              | 18.8 USD             | =            | 625 baht) |
| I                        | IOIAL.  |                                                                                                                                                                                                   | · /                              | ze from 1 rai to 1.8 rai. price for thes |                                      |                              | 10.0 03D             | -            | 025 bant) |
|                          |         | individual si                                                                                                                                                                                     | nalier plots also available. si  | ze from 1 rai to 1.8 rai, price for thes | e plots depending on size, based (   | on 1.2 million bant per rai. |                      |              |           |
| financial projo          | oction: | due to reasonable land price every commercial business allows a fast ROI.                                                                                                                         |                                  |                                          |                                      |                              |                      |              |           |
| financial projection:    |         |                                                                                                                                                                                                   |                                  |                                          |                                      |                              |                      |              |           |
| e) IDEAL PURPOSE:        |         | perfect for a private villa for a nature lover. commercial villa properties can also easily be realized and would be in high demand due to the exciting location.                                 |                                  |                                          |                                      |                              |                      |              |           |
|                          |         | the owner has construction plans and even a construction contract for a 7 room villa with pool. he intendended to make a 3 rai pond in the middle of the property and 2 small houses              |                                  |                                          |                                      |                              |                      |              |           |
|                          |         | for quests. if the buyer is interested he could get the plan for the house for free.                                                                                                              |                                  |                                          |                                      |                              |                      |              |           |
|                          |         | ioi guests. I                                                                                                                                                                                     | The buyer is interested he c     | build get the plan for the house for h   | 66.                                  |                              |                      |              |           |
|                          |         | no risks due to nor sor sam kor land title, the owner would even keep the property in her name, if the buyer would prefer.                                                                        |                                  |                                          |                                      |                              |                      |              |           |
| I) RESTRICTIONS / RISKS. |         | no restrictions - everything is possible on this plot.                                                                                                                                            |                                  |                                          |                                      |                              |                      |              |           |
|                          |         | no restriction                                                                                                                                                                                    | is - everything is possible of   | i tilis plot.                            |                                      |                              |                      |              |           |
| g) FINAL REMARKS:        |         | the owner puchased this plot afer looking for a plot in the area of ao nang for 6 months, and he says it was the only one he found which matched all his criteria: very sunny, totally quiet,     |                                  |                                          |                                      |                              |                      |              |           |
| g) TINAL KLINAKKO.       |         | slight slope (to avoid flooding), perfect size for a big house with plenty of garden around, mainly palm trees in the neighbourhood, mountain view, water and electricity close by.               |                                  |                                          |                                      |                              |                      |              |           |
|                          |         | the owner says "yes, i am a bit crazy about noise, but on most of the plots i have seen i was able to hear the road, even though it was sometimes 1 mile away" - not here.                        |                                  |                                          |                                      |                              |                      |              |           |
|                          |         |                                                                                                                                                                                                   |                                  |                                          |                                      |                              |                      |              |           |
|                          |         | there is a short video on YouTube about this property and the area of ao nang; just follow this link:                                                                                             |                                  |                                          |                                      |                              |                      |              |           |
|                          |         | http://www.youtube.com/watch?v=wh9xbThg710&feature=player_embedded&fmt=18                                                                                                                         |                                  |                                          |                                      |                              |                      |              |           |
|                          |         | to view the video in high definition click on the arrow above the right top corner of the video screen. the video opens in a new window, then set the resolution from 360 to 720p.                |                                  |                                          |                                      |                              |                      |              |           |
|                          |         |                                                                                                                                                                                                   | nueo in nigri delinition click ( | on the arrow above the right top corr    | iei oi the video screen. the video o | pens in a new window. then   | i set the resolution | 10111 300 10 | /20p.     |
| h) CONTACT US:           |         | tel:                                                                                                                                                                                              | jenjira della pietra             | within thailand: 084 744 9815            | international: +6684 744             | 9815                         |                      |              |           |
| ii, contact 00.          |         | email:                                                                                                                                                                                            | english and thai:                | jenjira@khanomtopproperty.com            | info@khanomtopproperty               |                              |                      |              |           |
|                          |         | citiail.                                                                                                                                                                                          | 0                                |                                          | info@khanomtopproperty               |                              |                      |              |           |
|                          |         |                                                                                                                                                                                                   | german, italian, french:         | gdp@khanomtopproperty.com                | mownanomopproperty                   | .com                         |                      |              |           |