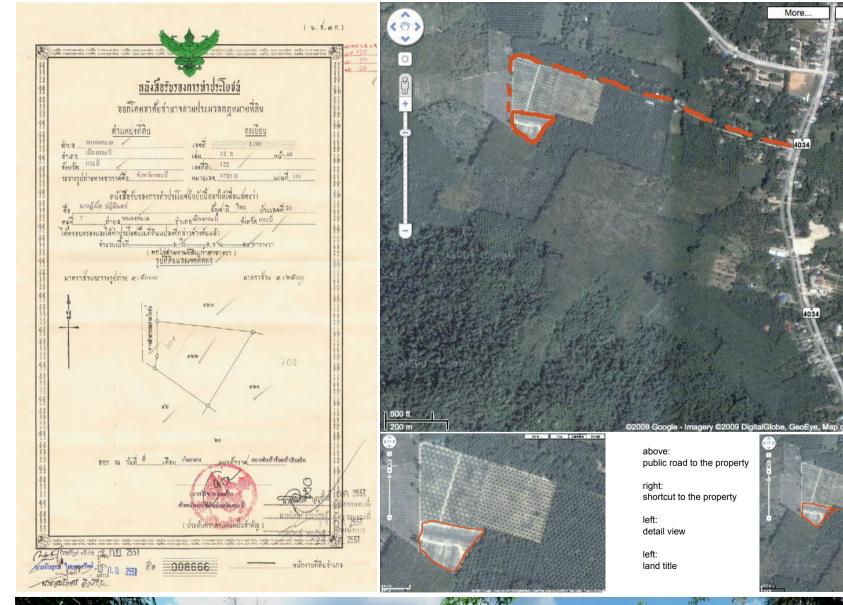

#### b) SIZE AND LAND TITLE:

in total 6.8 rai (10'916 m2 or 1.1 ha or 2.7 acres). nor sor sam kor title, which allows immediate construction. upgrade to chanote easy. smaller plots from 1 to 1.8 rai available.

#### FIND ADDITIONAL PICTURES AND MAPS WITH THE LAND TITLES ON THE NEXT PAGES BELOW: