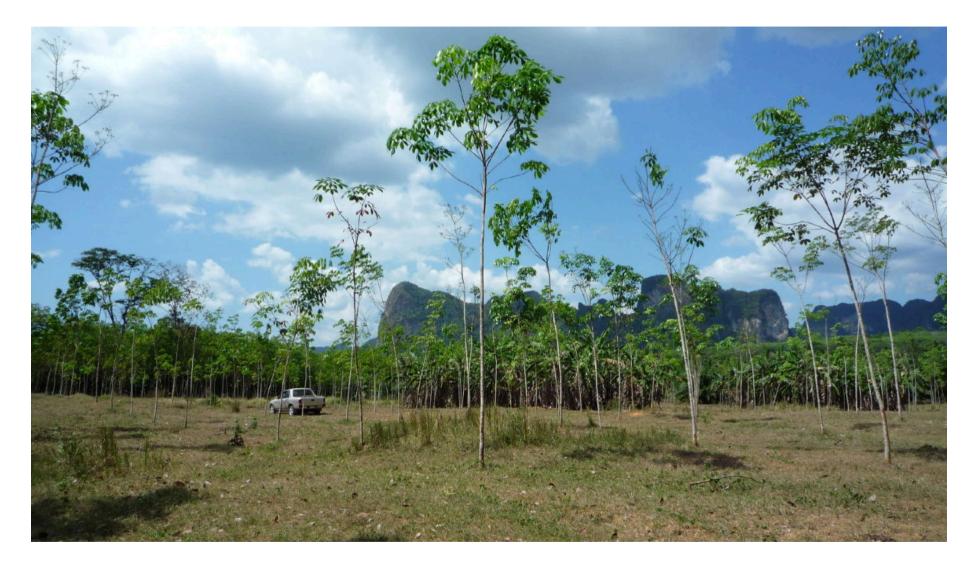

# khanomTOPproperty.com

a) bird view PICTURES:

#### LAND TYPE:

| LAND TYPE:               |         |                                                                                                                                                                                                   |                                  |                                          |                                      |                              |                      |              |           |
|--------------------------|---------|---------------------------------------------------------------------------------------------------------------------------------------------------------------------------------------------------|----------------------------------|------------------------------------------|--------------------------------------|------------------------------|----------------------|--------------|-----------|
| structure: the land has  |         | a slight slope. mainly grass land with young rubber trees, which the owner promised to cut soon as they start to obstruct the view.                                                               |                                  |                                          |                                      |                              |                      |              |           |
| borders: e               | east:   | palm plantat                                                                                                                                                                                      | tion                             |                                          | -                                    |                              |                      |              |           |
| s                        | south:  | palm plantat                                                                                                                                                                                      |                                  |                                          |                                      |                              |                      |              |           |
| v                        | west:   | palm plantat                                                                                                                                                                                      |                                  |                                          |                                      |                              |                      |              |           |
|                          | north:  |                                                                                                                                                                                                   |                                  | c, behind the road rubber plantation     |                                      |                              |                      |              |           |
|                          |         | <sup>19</sup> view to the mountains, sunny all day, totally quiet and private though easy accessible, 10 minutes to the beach in ao nang, located in khao klom, next to nong thalee near ao nang. |                                  |                                          |                                      |                              |                      |              |           |
|                          |         |                                                                                                                                                                                                   |                                  | any quiet and private though easy a      |                                      | in de hang. leedted in hinde |                      |              | a a nang. |
| d) FINANCE:              |         |                                                                                                                                                                                                   |                                  |                                          |                                      |                              |                      |              |           |
| purchasing pr            | rice:   | 6 82 rai are                                                                                                                                                                                      | 1 million babt per rai (30'000   | ) USD) total: 6.82 mio baht (205'0       |                                      |                              |                      |              |           |
| • • • •                  | TOTAL:  | 6.82 rai                                                                                                                                                                                          | (10'916 m2 or 1.09 ha)           | = 6.82  mo Bt                            | = 205'000 USD                        | (price per m2 =              | 18.8 USD             | =            | 625 baht) |
| I                        | IOIAL.  |                                                                                                                                                                                                   | · /                              | ze from 1 rai to 1.8 rai. price for thes |                                      |                              | 10.0 03D             | -            | 025 bant) |
|                          |         | individual si                                                                                                                                                                                     | nalier plots also available. si  | ze from 1 rai to 1.8 rai, price for thes | e plots depending on size, based (   | on 1.2 million bant per rai. |                      |              |           |
| financial projo          | oction: | due to reasonable land price every commercial business allows a fast ROI.                                                                                                                         |                                  |                                          |                                      |                              |                      |              |           |
| financial projection:    |         |                                                                                                                                                                                                   |                                  |                                          |                                      |                              |                      |              |           |
| e) IDEAL PURPOSE:        |         | perfect for a private villa for a nature lover. commercial villa properties can also easily be realized and would be in high demand due to the exciting location.                                 |                                  |                                          |                                      |                              |                      |              |           |
|                          |         | the owner has construction plans and even a construction contract for a 7 room villa with pool. he intendended to make a 3 rai pond in the middle of the property and 2 small houses              |                                  |                                          |                                      |                              |                      |              |           |
|                          |         | for quests. if the buyer is interested he could get the plan for the house for free.                                                                                                              |                                  |                                          |                                      |                              |                      |              |           |
|                          |         | ioi guests. I                                                                                                                                                                                     | The buyer is interested he c     | build get the plan for the house for h   | 66.                                  |                              |                      |              |           |
|                          |         | no risks due to nor sor sam kor land title, the owner would even keep the property in her name, if the buyer would prefer.                                                                        |                                  |                                          |                                      |                              |                      |              |           |
| I) RESTRICTIONS / RISKS. |         | no restrictions - everything is possible on this plot.                                                                                                                                            |                                  |                                          |                                      |                              |                      |              |           |
|                          |         | no restriction                                                                                                                                                                                    | is - everything is possible of   | i tilis plot.                            |                                      |                              |                      |              |           |
| g) FINAL REMARKS:        |         | the owner puchased this plot afer looking for a plot in the area of ao nang for 6 months, and he says it was the only one he found which matched all his criteria: very sunny, totally quiet,     |                                  |                                          |                                      |                              |                      |              |           |
| g) TINAL KLINAKKO.       |         | slight slope (to avoid flooding), perfect size for a big house with plenty of garden around, mainly palm trees in the neighbourhood, mountain view, water and electricity close by.               |                                  |                                          |                                      |                              |                      |              |           |
|                          |         | the owner says "yes, i am a bit crazy about noise, but on most of the plots i have seen i was able to hear the road, even though it was sometimes 1 mile away" - not here.                        |                                  |                                          |                                      |                              |                      |              |           |
|                          |         |                                                                                                                                                                                                   |                                  |                                          |                                      |                              |                      |              |           |
|                          |         | there is a short video on YouTube about this property and the area of ao nang; just follow this link:                                                                                             |                                  |                                          |                                      |                              |                      |              |           |
|                          |         | http://www.youtube.com/watch?v=wh9xbThg710&feature=player_embedded&fmt=18                                                                                                                         |                                  |                                          |                                      |                              |                      |              |           |
|                          |         | to view the video in high definition click on the arrow above the right top corner of the video screen. the video opens in a new window, then set the resolution from 360 to 720p.                |                                  |                                          |                                      |                              |                      |              |           |
|                          |         |                                                                                                                                                                                                   | nueo in nigri delinition click ( | on the arrow above the right top corr    | iei oi the video screen. the video o | pens in a new window. then   | i set the resolution | 10111 300 10 | /20p.     |
| h) CONTACT US:           |         | tel:                                                                                                                                                                                              | jenjira della pietra             | within thailand: 084 744 9815            | international: +6684 744             | 9815                         |                      |              |           |
| ii, contact 00.          |         | email:                                                                                                                                                                                            | english and thai:                | jenjira@khanomtopproperty.com            | info@khanomtopproperty               |                              |                      |              |           |
|                          |         | citiail.                                                                                                                                                                                          | 0                                |                                          | info@khanomtopproperty               |                              |                      |              |           |
|                          |         |                                                                                                                                                                                                   | german, italian, french:         | gdp@khanomtopproperty.com                | mownanomopproperty                   | .com                         |                      |              |           |