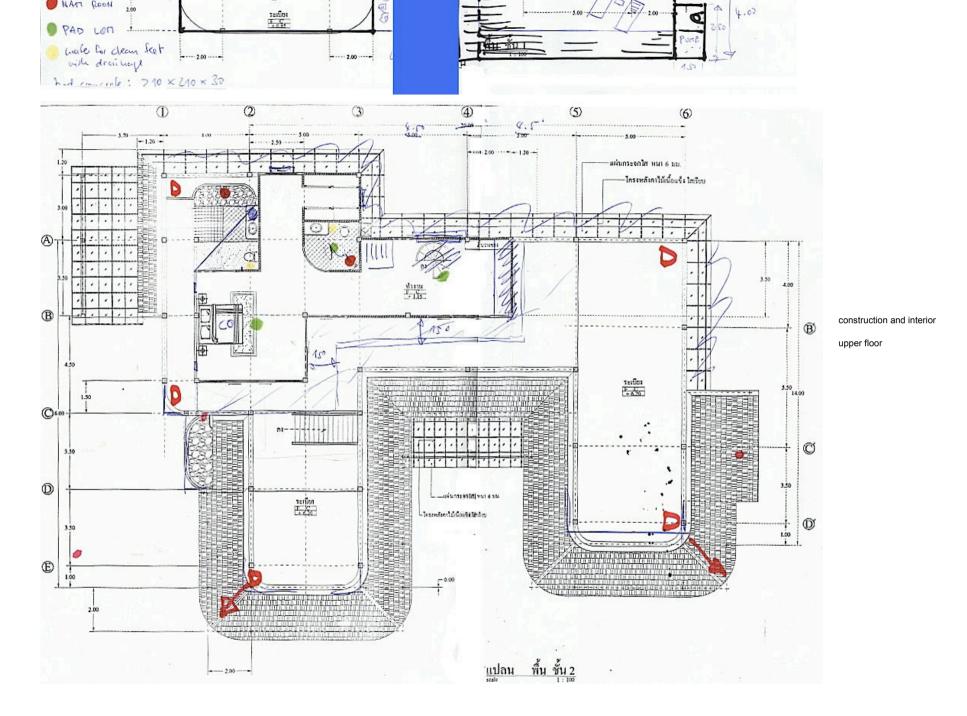

### i) additional PICTURES:

Map

Satellite Terrain

-

construction and interior

ground floor

มผ่นกระจกไส หมา 6 มม. ——โคระหลังกาไม้เนื้อแจ้ะ โตรีเบ