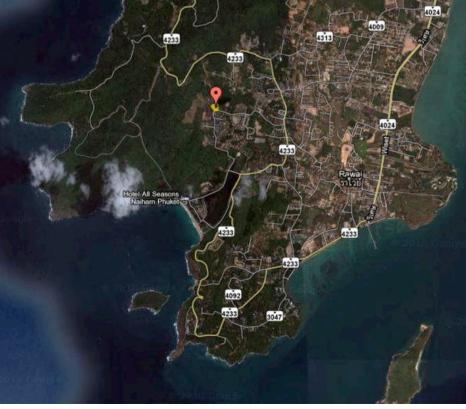

#### a) bird view PICTURES:

left: greater area map (red marker is object location)

above: greater area satelite picture