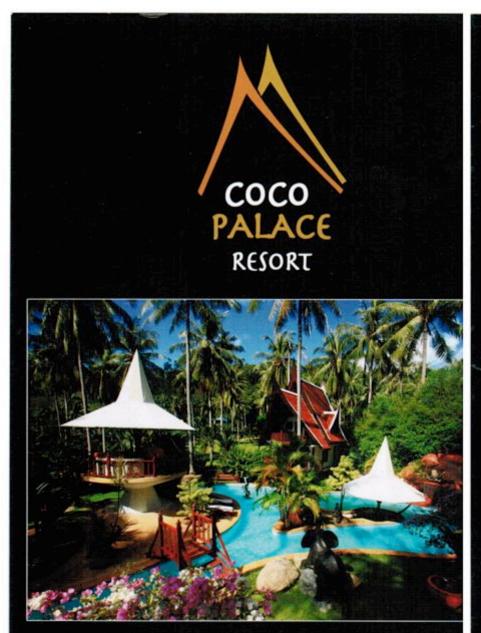

unique: extremely charming small boutique resort, designed and built by the danish owner himself, suitable as small resort or private villa

d) BUILDINGS: in total 6 guest units in 3 buildings + additional reception/staff building + 1 pavilion. unique pool/garden area which is also used as open air restaurant.
10 bedrooms (airconed), 13 terraces, 5 kitchen + restaurant kitchen, 9 toilets, steam bath/sauna/jacuzzi, home theatre.
the resort was created and built by the owner for himself and not with speculation in mind which makes a huge difference. it is built to last using only best materials and termite resistant hardwood (teak, lomphor, redwood etc.) in traditonal thai style with high roofs for people who appreciate nature like living.

## PHUKET'S BEST KEPT SECRET

Nai Harn - Soi Naya

EXCLUSIVE TRANQUIL UNIQUE

Come and discover PARADISE Nai Harn - Soi Naya - PHUKET To book or visit : +66 (0)8 3649 0005 Call for directions or we can collect you www.coco-palace.com