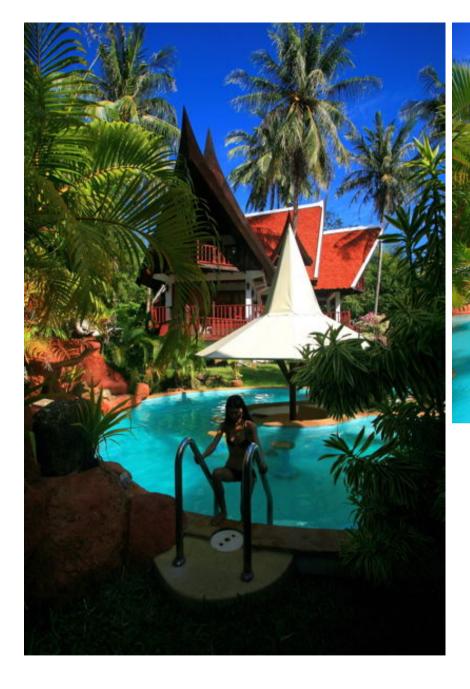

#### c) LAND TYPE:

structure: the land has a slight slope and consists of garden, swimming pool and 4 buildings, under roof 475 m2

- **borders:** east: small road, leading to other buildings, east of it mixed forest
  - south: main road (soy naya), distance to nai harn beach ca. 1.5 km
  - west: privately owned garden and house, belonging to ex puyai baan (village head)
  - north: foreign owned private property, house and garden

unique: extremely charming small boutique resort, designed and built by the danish owner himself, suitable as small resort or private villa

d) BUILDINGS: in total 6 guest units in 3 buildings + additional reception/staff building + 1 pavilion. unique pool/garden area which is also used as open air restaurant.
10 bedrooms (airconed), 13 terraces, 5 kitchen + restaurant kitchen, 9 toilets, steam bath/sauna/jacuzzi, home theatre.
the resort was created and built by the owner for himself and not with speculation in mind which makes a huge difference. it is built to last using only best materials and termite resistant hardwood (teak, lomphor, redwood etc.) in traditonal thai style with high roofs for people who appreciate nature like living.