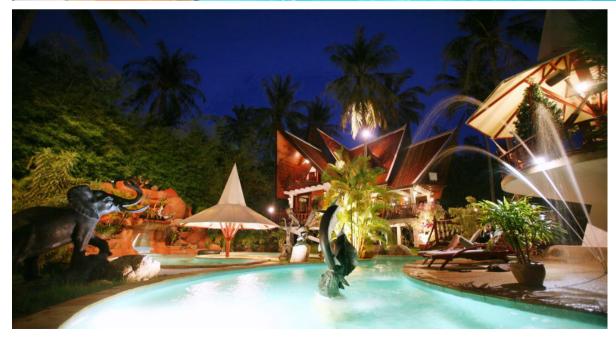

#### a) bird view PICTURES:

left: greater area map (red marker is object location)

above: greater area satelite picture

#### c) LAND TYPE:

structure: the land has a slight slope and consists of garden, swimming pool and 4 buildings, under roof 475 m2

- **borders:** east: small road, leading to other buildings, east of it mixed forest
  - south: main road (soy naya), distance to nai harn beach ca. 1.5 km
  - west: privately owned garden and house, belonging to ex puyai baan (village head)
  - north: foreign owned private property, house and garden

unique: extremely charming small boutique resort, designed and built by the danish owner himself, suitable as small resort or private villa

d) BUILDINGS: in total 6 guest units in 3 buildings + additional reception/staff building + 1 pavilion. unique pool/garden area which is also used as open air restaurant.
10 bedrooms (airconed), 13 terraces, 5 kitchen + restaurant kitchen, 9 toilets, steam bath/sauna/jacuzzi, home theatre.
the resort was created and built by the owner for himself and not with speculation in mind which makes a huge difference. it is built to last using only best materials and termite resistant hardwood (teak, lomphor, redwood etc.) in traditonal thai style with high roofs for people who appreciate nature like living.