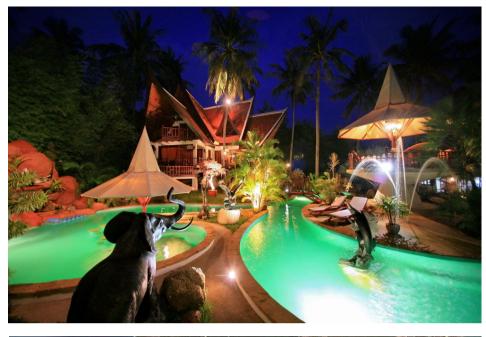

unique: extremely charming small boutique resort, designed and built by the danish owner himself, suitable as small resort or private villa

d) BUILDINGS: in total 6 guest units in 3 buildings + additional reception/staff building + 1 pavilion. unique pool/garden area which is also used as open air restaurant.
10 bedrooms (airconed), 13 terraces, 5 kitchen + restaurant kitchen, 9 toilets, steam bath/sauna/jacuzzi, home theatre.
the resort was created and built by the owner for himself and not with speculation in mind which makes a huge difference. it is built to last using only best materials and termite resistant hardwood (teak, lomphor, redwood etc.) in traditonal thai style with high roofs for people who appreciate nature like living.