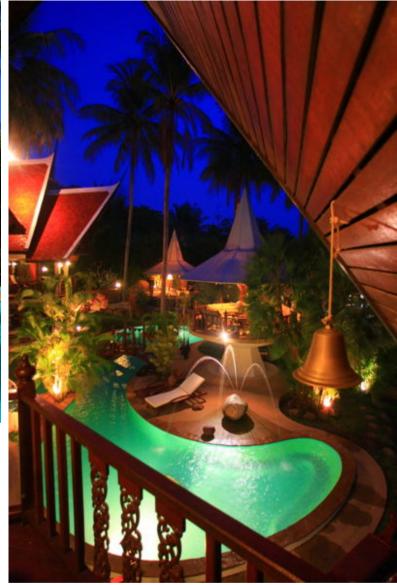

unique: extremely charming small boutique resort, designed and built by the danish owner himself, suitable as small resort or private villa

d) BUILDINGS: in total 6 guest units in 3 buildings + additional reception/staff building + 1 pavilion. unique pool/garden area which is also used as open air restaurant.
10 bedrooms (airconed), 13 terraces, 5 kitchen + restaurant kitchen, 9 toilets, steam bath/sauna/jacuzzi, home theatre.
the resort was created and built by the owner for himself and not with speculation in mind which makes a huge difference. it is built to last using only best materials and termite resistant hardwood (teak, lomphor, redwood etc.) in traditonal thai style with high roofs for people who appreciate nature like living.