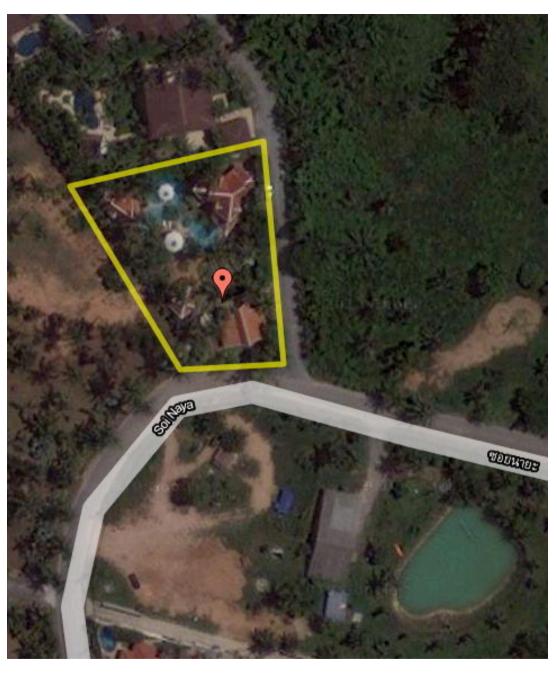

#### a) bird view PICTURES:

left: greater area map (red marker is object location)

above: greater area satelite picture

#### c) LAND TYPE:

structure: the land has a slight slope and consists of garden, swimming pool and 4 buildings, under roof 475 m2

- **borders:** east: small road, leading to other buildings, east of it mixed forest
  - south: main road (soy naya), distance to nai harn beach ca. 1.5 km
  - west: privately owned garden and house, belonging to ex puyai baan (village head)
  - north: foreign owned private property, house and garden