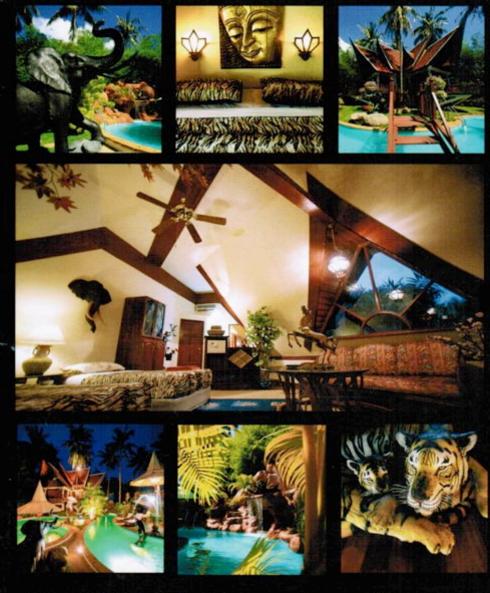

unique: extremely charming small boutique resort, designed and built by the danish owner himself, suitable as small resort or private villa

d) BUILDINGS: in total 6 guest units in 3 buildings + additional reception/staff building + 1 pavilion. unique pool/garden area which is also used as open air restaurant.
10 bedrooms (airconed), 13 terraces, 5 kitchen + restaurant kitchen, 9 toilets, steam bath/sauna/jacuzzi, home theatre.
the resort was created and built by the owner for himself and not with speculation in mind which makes a huge difference. it is built to last using only best materials and termite resistant hardwood (teak, lomphor, redwood etc.) in traditonal thai style with high roofs for people who appreciate nature like living.