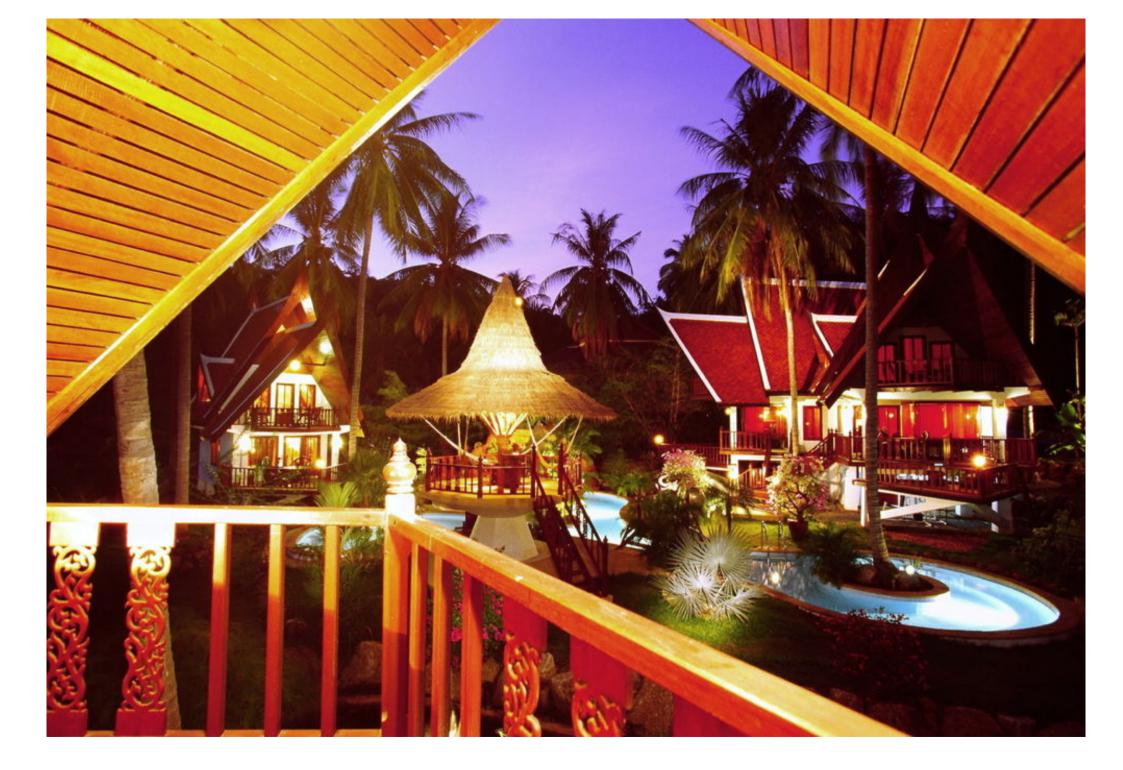

unique: extremely charming small boutique resort, designed and built by the danish owner himself, suitable as small resort or private villa

d) BUILDINGS: in total 6 guest units in 3 buildings + additional reception/staff building + 1 pavilion. unique pool/garden area which is also used as open air restaurant.
10 bedrooms (airconed), 13 terraces, 5 kitchen + restaurant kitchen, 9 toilets, steam bath/sauna/jacuzzi, home theatre.
the resort was created and built by the owner for himself and not with speculation in mind which makes a huge difference. it is built to last using only best materials and termite resistant hardwood (teak, lomphor, redwood etc.) in traditonal thai style with high roofs for people who appreciate nature like living.