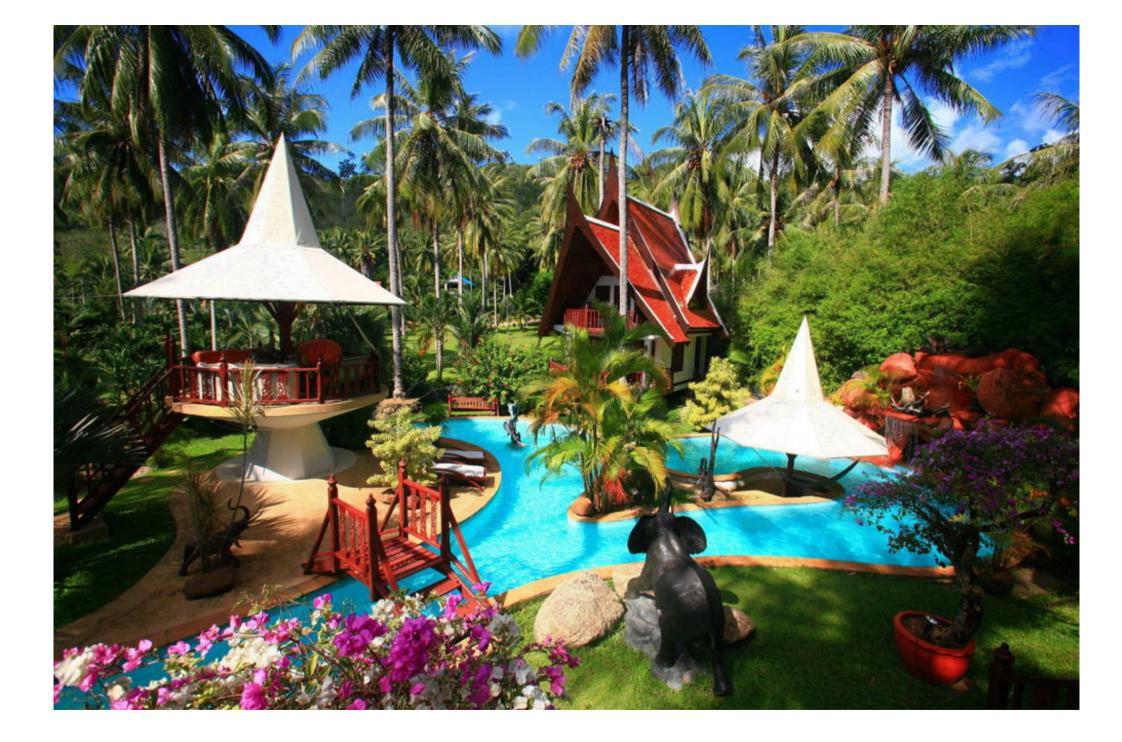

#### c) LAND TYPE:

structure: the land has a slight slope and consists of garden, swimming pool and 4 buildings, under roof 475 m2

- **borders:** east: small road, leading to other buildings, east of it mixed forest
  - south: main road (soy naya), distance to nai harn beach ca. 1.5 km
  - west: privately owned garden and house, belonging to ex puyai baan (village head)
  - north: foreign owned private property, house and garden

unique: extremely charming small boutique resort, designed and built by the danish owner himself, suitable as small resort or private villa

d) BUILDINGS: in total 6 guest units in 3 buildings + additional reception/staff building + 1 pavilion. unique pool/garden area which is also used as open air restaurant.
10 bedrooms (airconed), 13 terraces, 5 kitchen + restaurant kitchen, 9 toilets, steam bath/sauna/jacuzzi, home theatre.
the resort was created and built by the owner for himself and not with speculation in mind which makes a huge difference. it is built to last using only best materials and termite resistant hardwood (teak, lomphor, redwood etc.) in traditonal thai style with high roofs for people who appreciate nature like living.