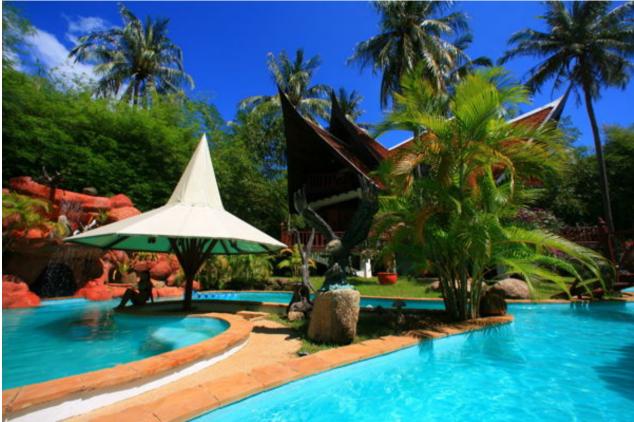

#### c) LAND TYPE:

structure: the land has a slight slope and consists of garden, swimming pool and 4 buildings, under roof 475 m2

- **borders:** east: small road, leading to other buildings, east of it mixed forest
  - south: main road (soy naya), distance to nai harn beach ca. 1.5 km
  - west: privately owned garden and house, belonging to ex puyai baan (village head)
  - north: foreign owned private property, house and garden

unique: extremely charming small boutique resort, designed and built by the danish owner himself, suitable as small resort or private villa

d) BUILDINGS: in total 6 guest units in 3 buildings + additional reception/staff building + 1 pavilion. unique pool/garden area which is also used as open air restaurant.
10 bedrooms (airconed), 13 terraces, 5 kitchen + restaurant kitchen, 9 toilets, steam bath/sauna/jacuzzi, home theatre.
the resort was created and built by the owner for himself and not with speculation in mind which makes a huge difference. it is built to last using only best materials and termite resistant hardwood (teak, lomphor, redwood etc.) in traditonal thai style with high roofs for people who appreciate nature like living.