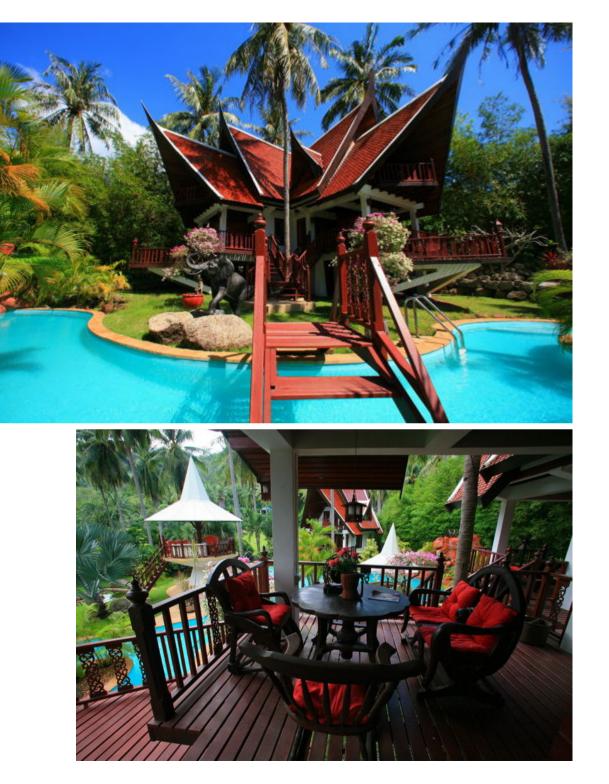

unique: extremely charming small boutique resort, designed and built by the danish owner himself, suitable as small resort or private villa

d) BUILDINGS: in total 6 guest units in 3 buildings + additional reception/staff building + 1 pavilion. unique pool/garden area which is also used as open air restaurant.
10 bedrooms (airconed), 13 terraces, 5 kitchen + restaurant kitchen, 9 toilets, steam bath/sauna/jacuzzi, home theatre.
the resort was created and built by the owner for himself and not with speculation in mind which makes a huge difference. it is built to last using only best materials and termite resistant hardwood (teak, lomphor, redwood etc.) in traditonal thai style with high roofs for people who appreciate nature like living.

#### c) LAND TYPE:

structure: the land has a slight slope and consists of garden, swimming pool and 4 buildings, under roof 475 m2

- **borders:** east: small road, leading to other buildings, east of it mixed forest
  - south: main road (soy naya), distance to nai harn beach ca. 1.5 km
  - west: privately owned garden and house, belonging to ex puyai baan (village head)
  - north: foreign owned private property, house and garden