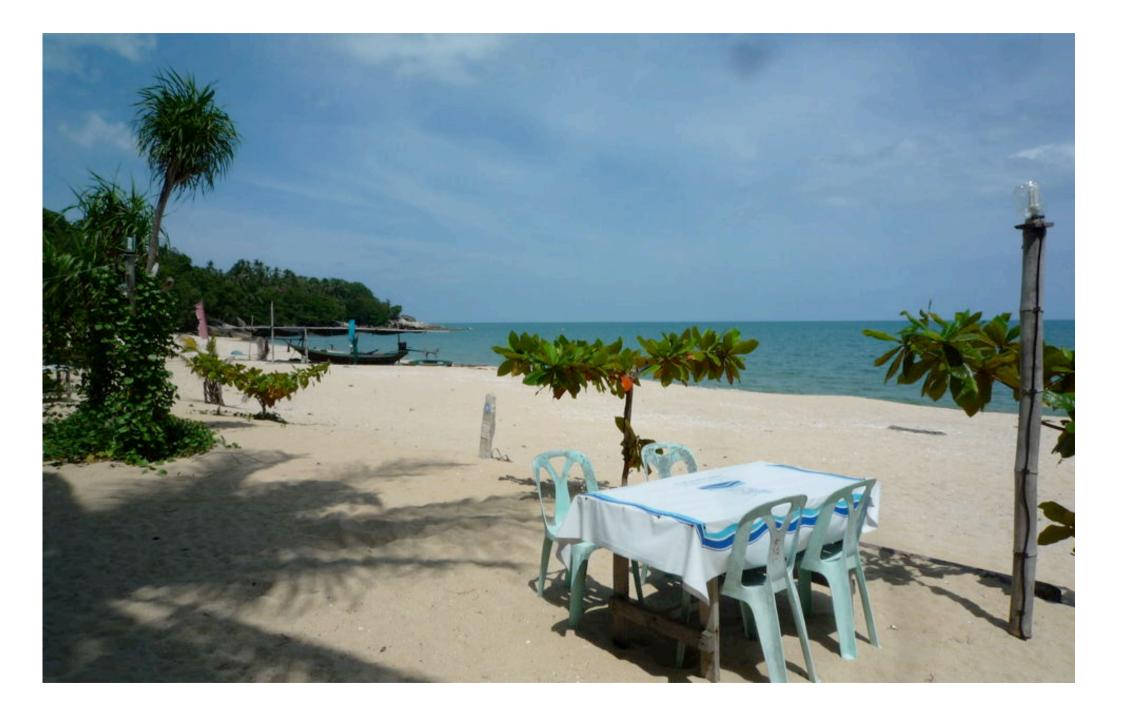

unique: on the northern end of a very beautiful beach, contains one house (thai style) and small restaurant. very hot price.

d) BUILDINGS: simple traditional wooden thai style house, 2 storey, 2 bungalows + simple restaurant with outside area the place is run as a restaurant right now (BANG PO)