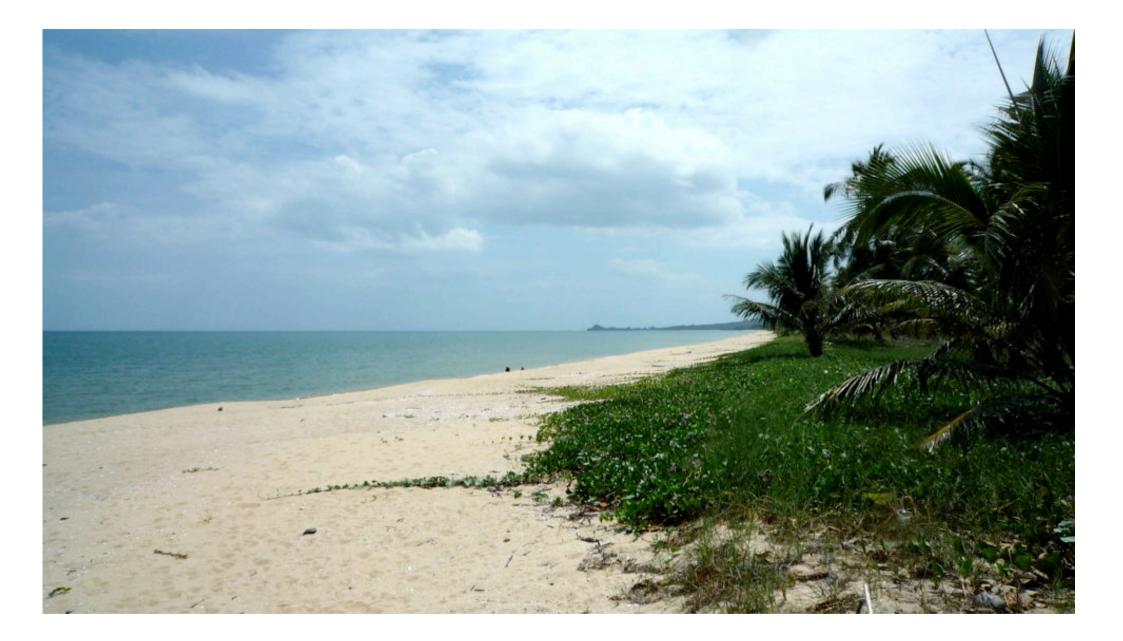

#### c) LAND TYPE:

structure: flat beach front land with buildings

- borders: east: sea, 56 m beach front, with white sandy beach
  - south: private property, former shrimp farm, for sale
  - west: main road, little traffic, excellent access
  - north: private property, most likely for sale

unique: on the northern end of a very beautiful beach, contains one house (thai style) and small restaurant. very hot price.

d) BUILDINGS: simple traditional wooden thai style house, 2 storey, 2 bungalows + simple restaurant with outside area the place is run as a restaurant right now (BANG PO)