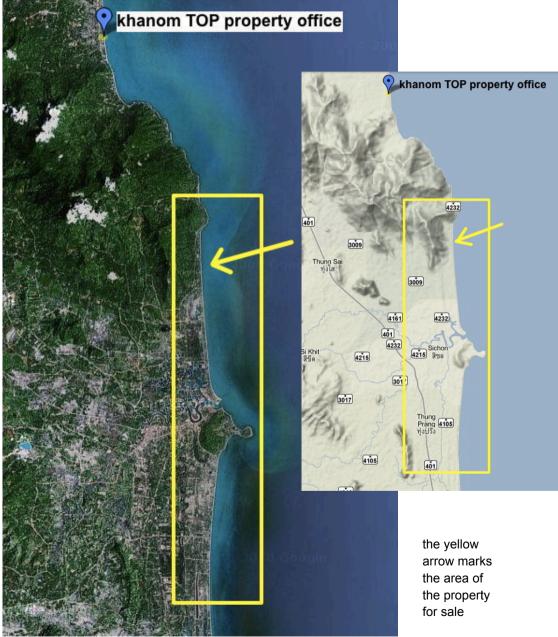

## 23 SICHON, BANG PO, 2 RAI

# khanomTOPproperty.com

### a) bird view PICTURES:





#### b) SIZE AND LAND TITLE:

2.5 rai (4'000 m2 or 0.4 ha or 1 acre). nor sor sam kor title, which allows immediate construction.

#### c) LAND TYPE:

structure: flat beach front land with buildings

- borders: east: sea, 56 m beach front, with white sandy beach
  - south: private property, former shrimp farm, for sale
  - west: main road, little traffic, excellent access
  - north: private property, most likely for sale

unique: on the northern end of a very beautiful beach, contains one house (thai style) and small restaurant. very hot price.

d) BUILDINGS: simple traditional wooden thai style house, 2 storey, 2 bungalows + simple restaurant with outside area the place is run as a restaurant right now (BANG PO)

#### e) FINANCE:

 purchasing price:
 2.5 rai are 3.6 mio baht per rai (12