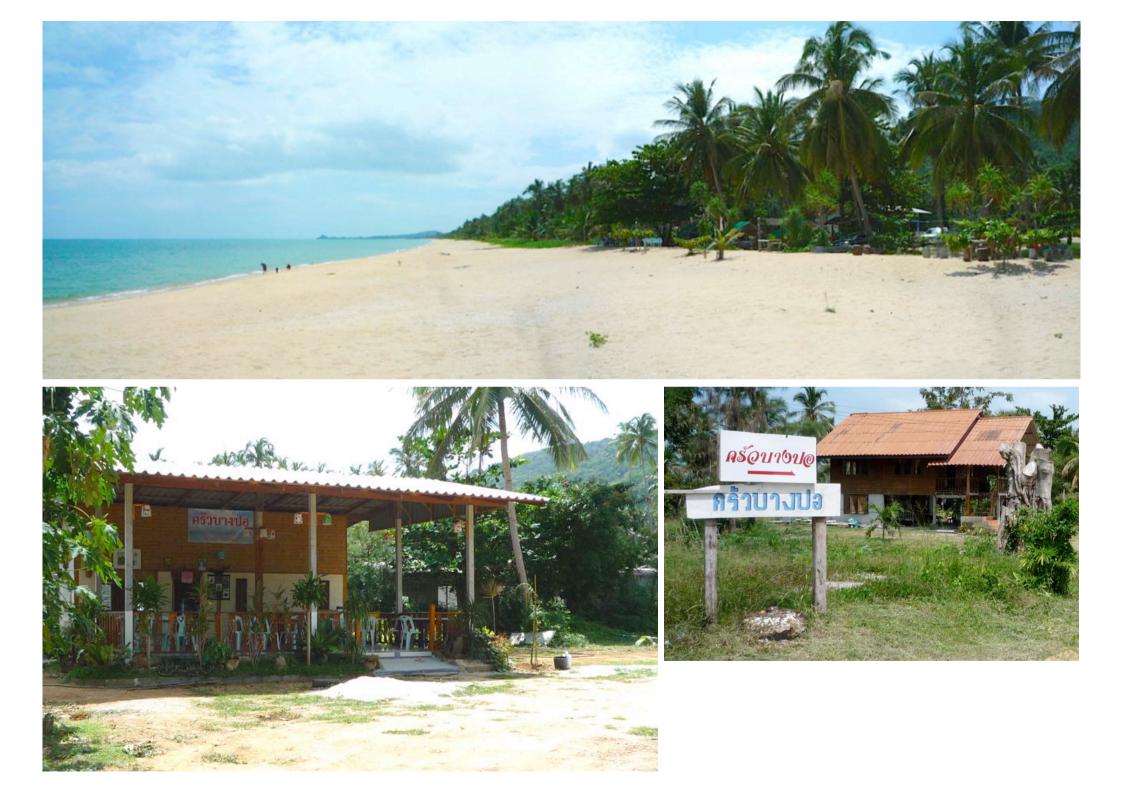

### a) bird view PICTURES:

unique: on the northern end of a very beautiful beach, contains one house (thai style) and small restaurant. very hot price.

d) BUILDINGS: simple traditional wooden thai style house, 2 storey, 2 bungalows + simple restaurant with outside area the place is run as a restaurant right now (BANG PO)