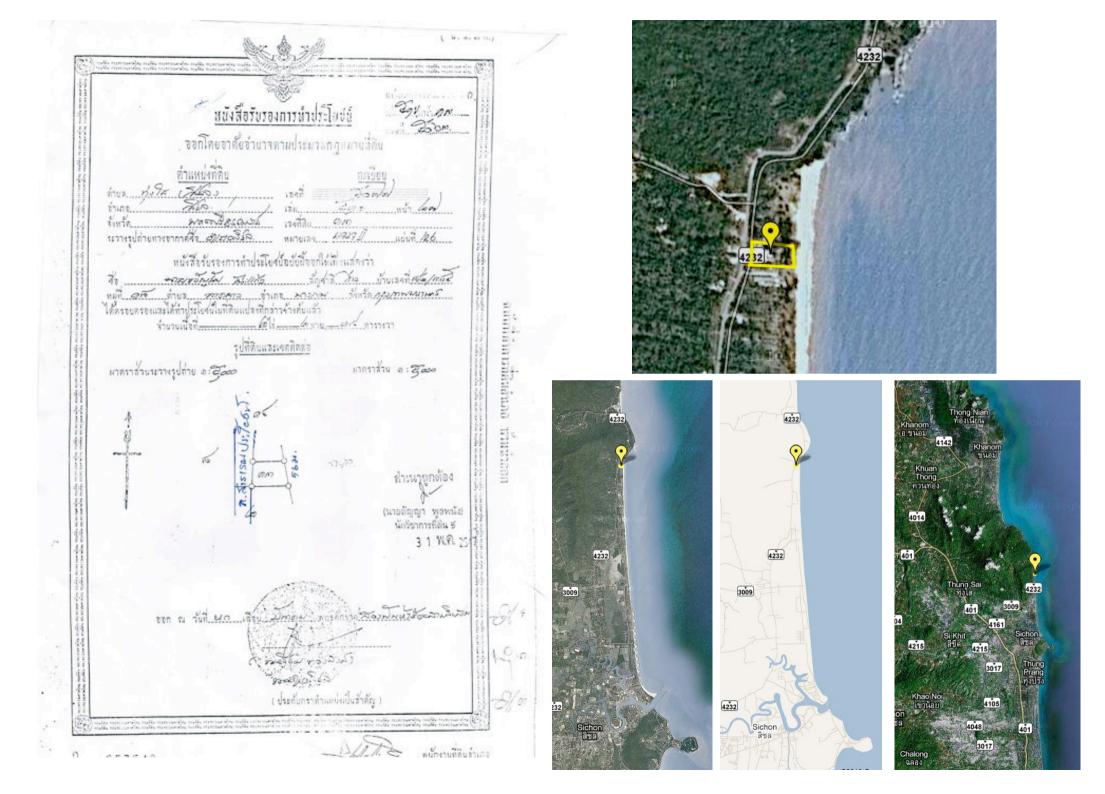

#### b) SIZE AND LAND TITLE:

2.5 rai (4'000 m2 or 0.4 ha or 1 acre). nor sor sam kor title, which allows immediate construction.

#### c) LAND TYPE:

structure: flat beach front land with buildings

- borders: east: sea, 56 m beach front, with white sandy beach
  - south: private property, former shrimp farm, for sale
  - west: main road, little traffic, excellent access
  - north: private property, most likely for sale