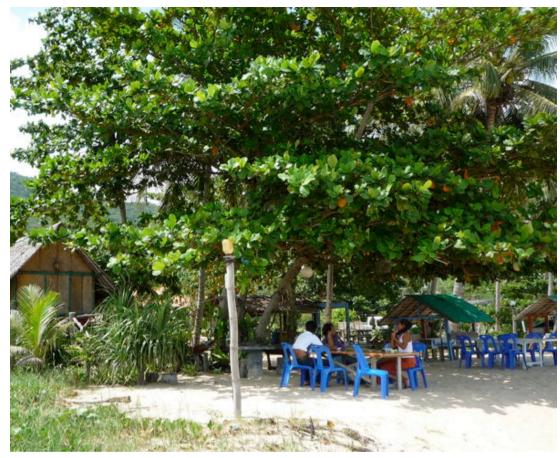

unique: on the northern end of a very beautiful beach, contains one house (thai style) and small restaurant. very hot price.

d) BUILDINGS: simple traditional wooden thai style house, 2 storey, 2 bungalows + simple restaurant with outside area the place is run as a restaurant right now (BANG PO)