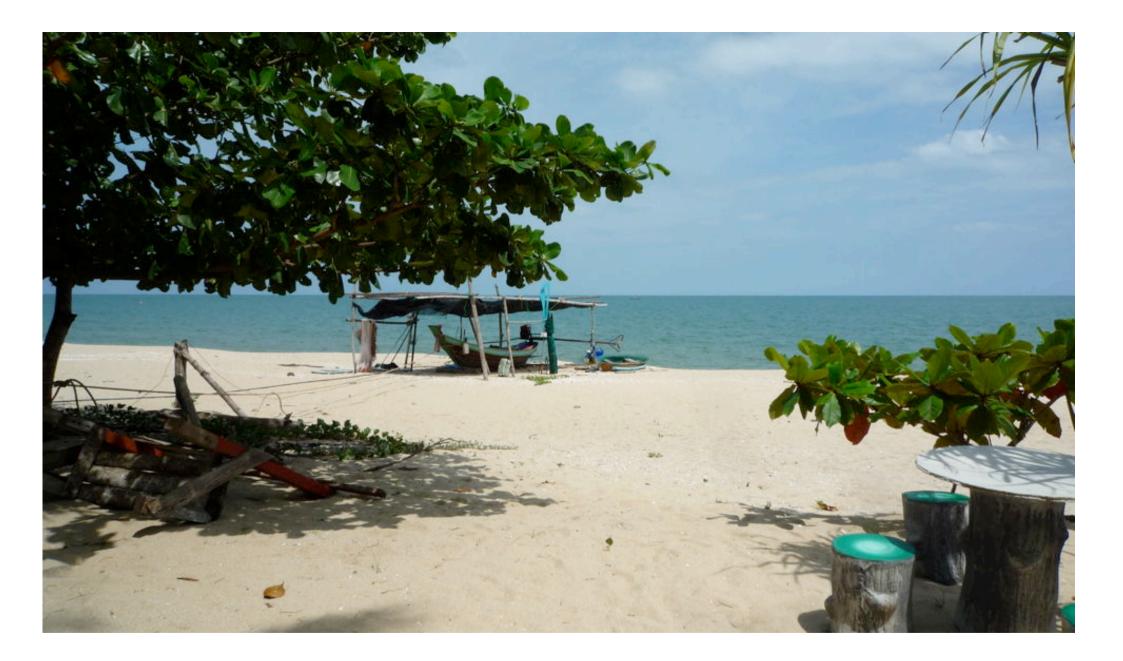

#### c) LAND TYPE:

structure: flat beach front land with buildings

- borders: east: sea, 56 m beach front, with white sandy beach
  - south: private property, former shrimp farm, for sale
  - west: main road, little traffic, excellent access
  - north: private property, most likely for sale

unique: on the northern end of a very beautiful beach, contains one house (thai style) and small restaurant. very hot price.

d) BUILDINGS: simple traditional wooden thai style house, 2 storey, 2 bungalows + simple restaurant with outside area the place is run as a restaurant right now (BANG PO)