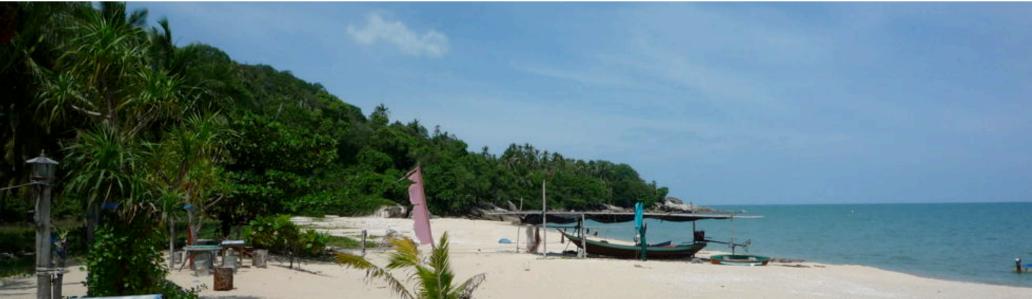

#### c) LAND TYPE:

structure: flat beach front land with buildings

- borders: east: sea, 56 m beach front, with white sandy beach
  - south: private property, former shrimp farm, for sale
  - west: main road, little traffic, excellent access
  - north: private property, most likely for sale

unique: on the northern end of a very beautiful beach, contains one house (thai style) and small restaurant. very hot price.

d) BUILDINGS: simple traditional wooden thai style house, 2 storey, 2 bungalows + simple restaurant with outside area the place is run as a restaurant right now (BANG PO)