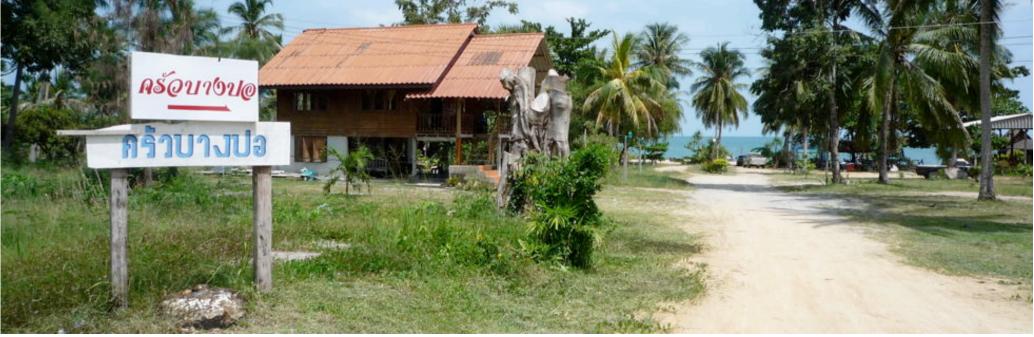

#### c) LAND TYPE:

structure: flat beach front land with buildings

- borders: east: sea, 56 m beach front, with white sandy beach
  - south: private property, former shrimp farm, for sale
  - west: main road, little traffic, excellent access
  - north: private property, most likely for sale

unique: on the northern end of a very beautiful beach, contains one house (thai style) and small restaurant. very hot price.

d) BUILDINGS: simple traditional wooden thai style house, 2 storey, 2 bungalows + simple restaurant with outside area the place is run as a restaurant right now (BANG PO)