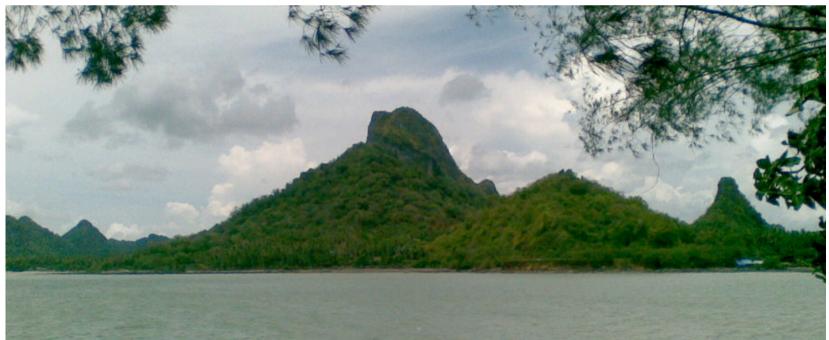

similar view on a cloudy day at low tide

the top of the property and view to nang kam bay

the property as seen from the beach side

view from the east side the red arrow marks the property

the beach front plot

view from the ferry pier

left: view from the beach plot to the west, ferry pier

right: zoom view from the ferry pier. the red arrow marks the property.

view to the big buddha