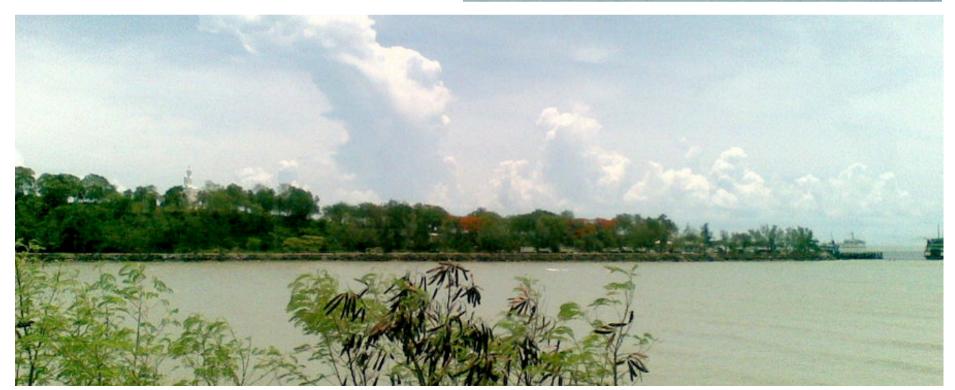

view from the ferry pier

left: view from the beach plot to the west, ferry pier

right: zoom view from the ferry pier. the red arrow marks the property.

view to the big buddha