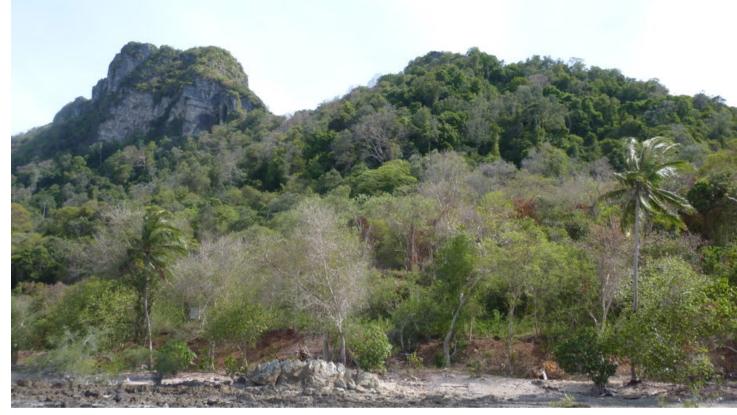

similar view on a cloudy day at low tide

the top of the property and view to nang kam bay

the property as seen from the beach side

view from the east side the red arrow marks the property

the beach front plot