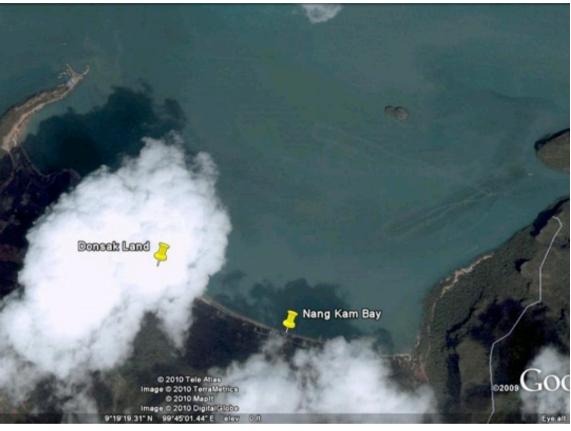

## khanomTOPproperty.com

a) bird view PICTURES:

left: greater area the property is just left of the "balloon's" top above: the property "Donsak Land", unfortunately below a cloud on google earth