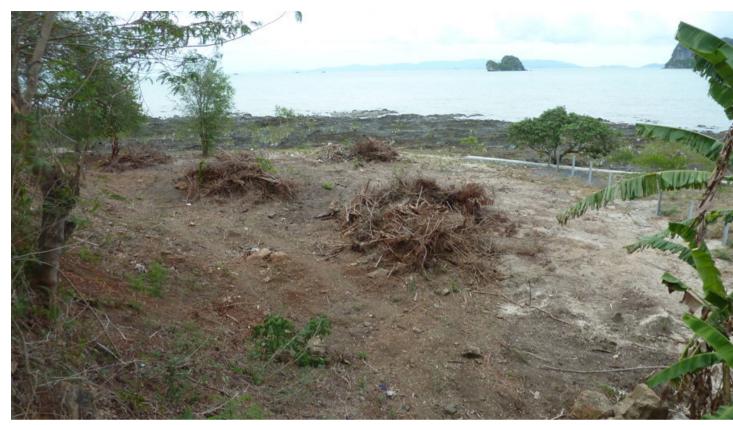

similar view on a cloudy day at low tide

the top of the property and view to nang kam bay

the property as seen from the beach side

view from the east side the red arrow marks the property

the beach front plot