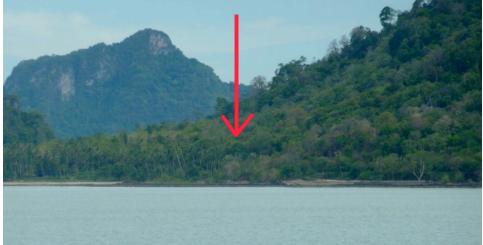

similar view on a cloudy day at low tide

the top of the property and view to nang kam bay

the property as seen from the beach side

view from the east side the red arrow marks the property

the beach front plot

view from the ferry pier

left: view from the beach plot to the west, ferry pier

right: zoom view from the ferry pier. the red arrow marks the property.

view to the big buddha