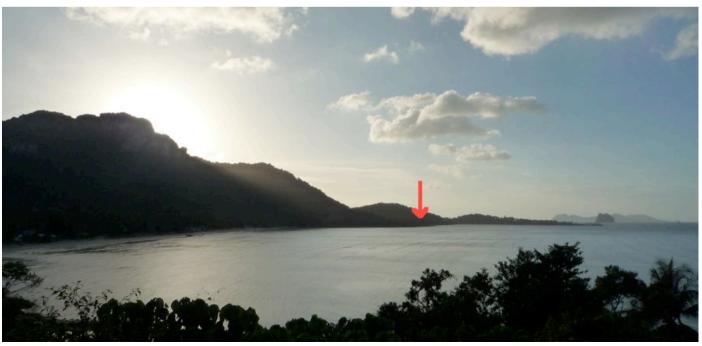

similar view on a cloudy day at low tide

the top of the property and view to nang kam bay

the property as seen from the beach side

view from the east side the red arrow marks the property

the beach front plot

view from the ferry pier

left: view from the beach plot to the west, ferry pier

right: zoom view from the ferry pier. the red arrow marks the property.

view to the big buddha