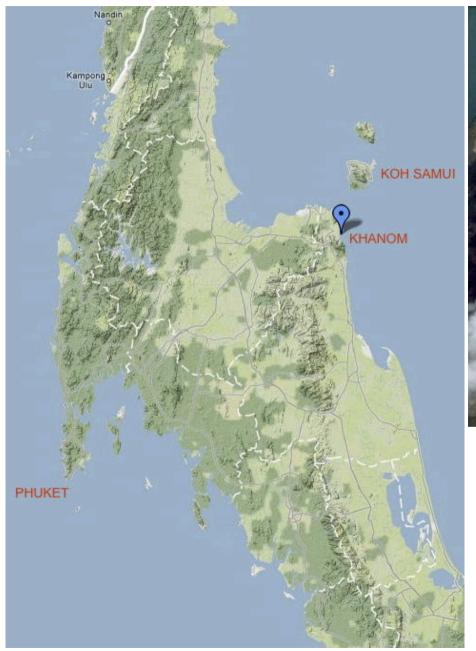

## khanomTOPproperty.com

a) bird view PICTURES:

left: greater area the property is just left of the "balloon's" top above: the property "Donsak Land", unfortunately below a cloud on google earth