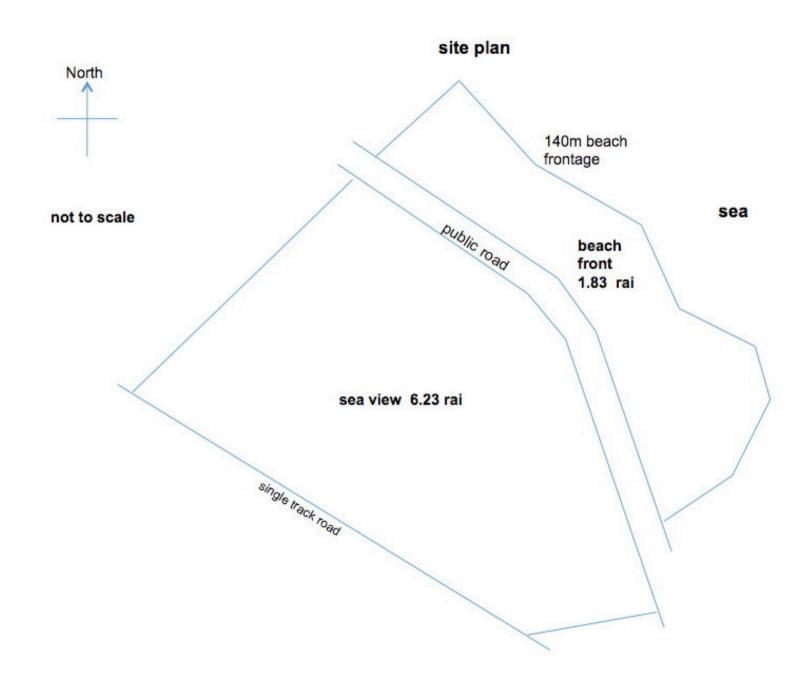

## LAND TYPE:

structure: the land has a slight incline from the beach up to the borders of the mountain, mainly mixed forest.

part sea/part neighbors property, 140 m rocky beach front together with "north". borders: east:

> south: government land, forest

west: privately (foreign) owned land (forest)

part sea/part neighbors property, 140 m rocky beach front together with "east". north:

amazing view, divided into 1.83 rai between beach and main road, and 6.23 rai above the road. view to koh samui and nang kam bay, very realistic price. unique: